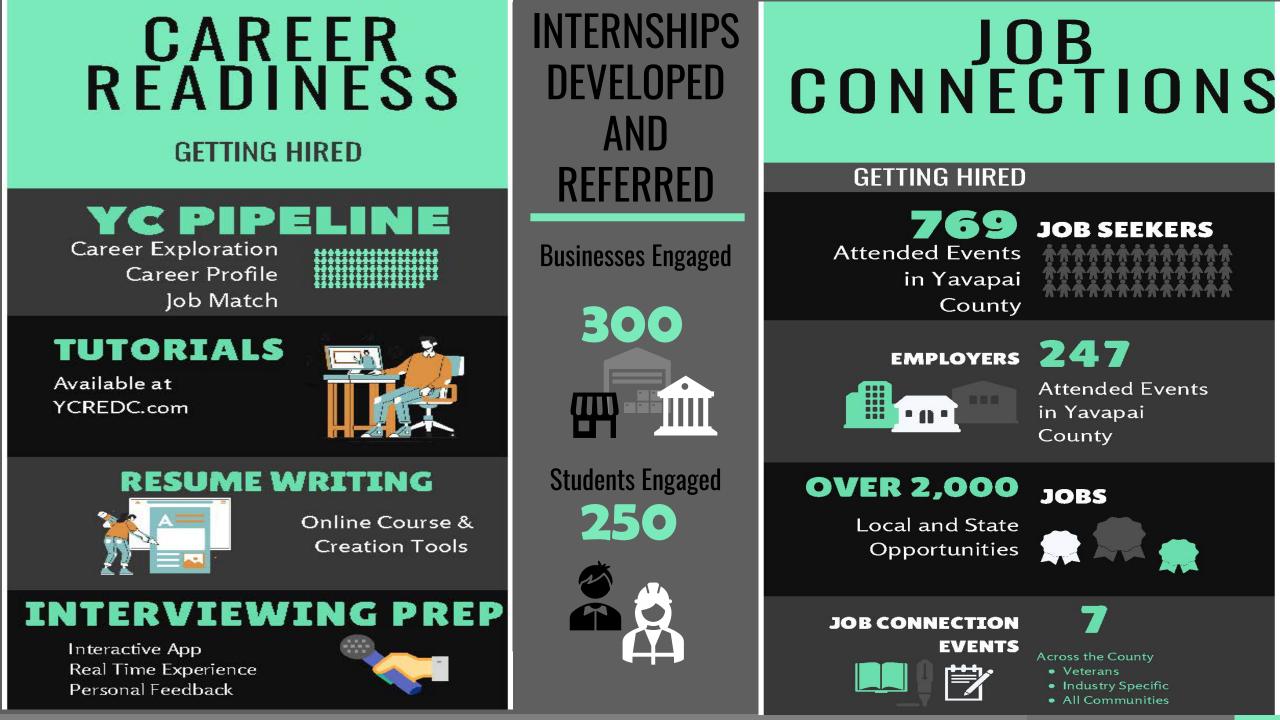

## Job Connection KPIs

- Career Readiness Assessment
- Job Connection Events
- Job Postings
- Internships Developed
- Internships Referred