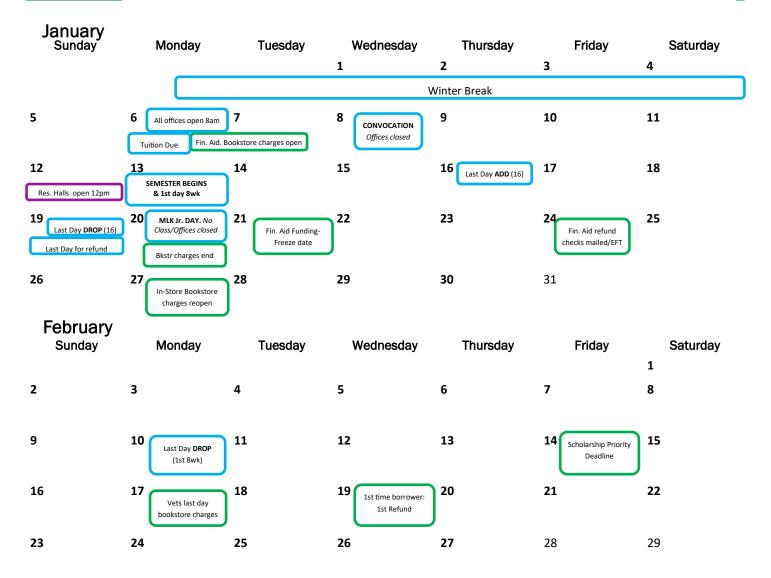

## SPRING 2020 SEMESTER@ A GLANCE



## March



## SPRING 2020 SEMESTER@ A GLANCE

| April<br>Sunday | Monday                                                | Tuesday                                            | Wednesday                                                                                          | Thursday<br>2          | Friday<br>3                                                          | Saturday<br>4                                                          |
|-----------------|-------------------------------------------------------|----------------------------------------------------|----------------------------------------------------------------------------------------------------|------------------------|----------------------------------------------------------------------|---------------------------