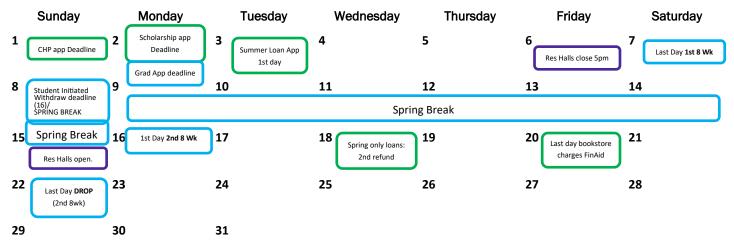

## SPRING 2020 SEMESTER@ A GLANCE



## March



## SPRING 2020 SEMESTER@ A GLANCE

| April<br>Sunday | Monday                                                | Tuesday                                            | Wednesday                                                                                          | Thursday<br>2          | Friday<br>3                                                          | Saturday<br>4                                                          |
|-----------------|-------------------------------------------------------|----------------------------------------------------|----------------------------------------------------------------------------------------------------|------------------------|----------------------------------------------------------------------|---------------------------------------