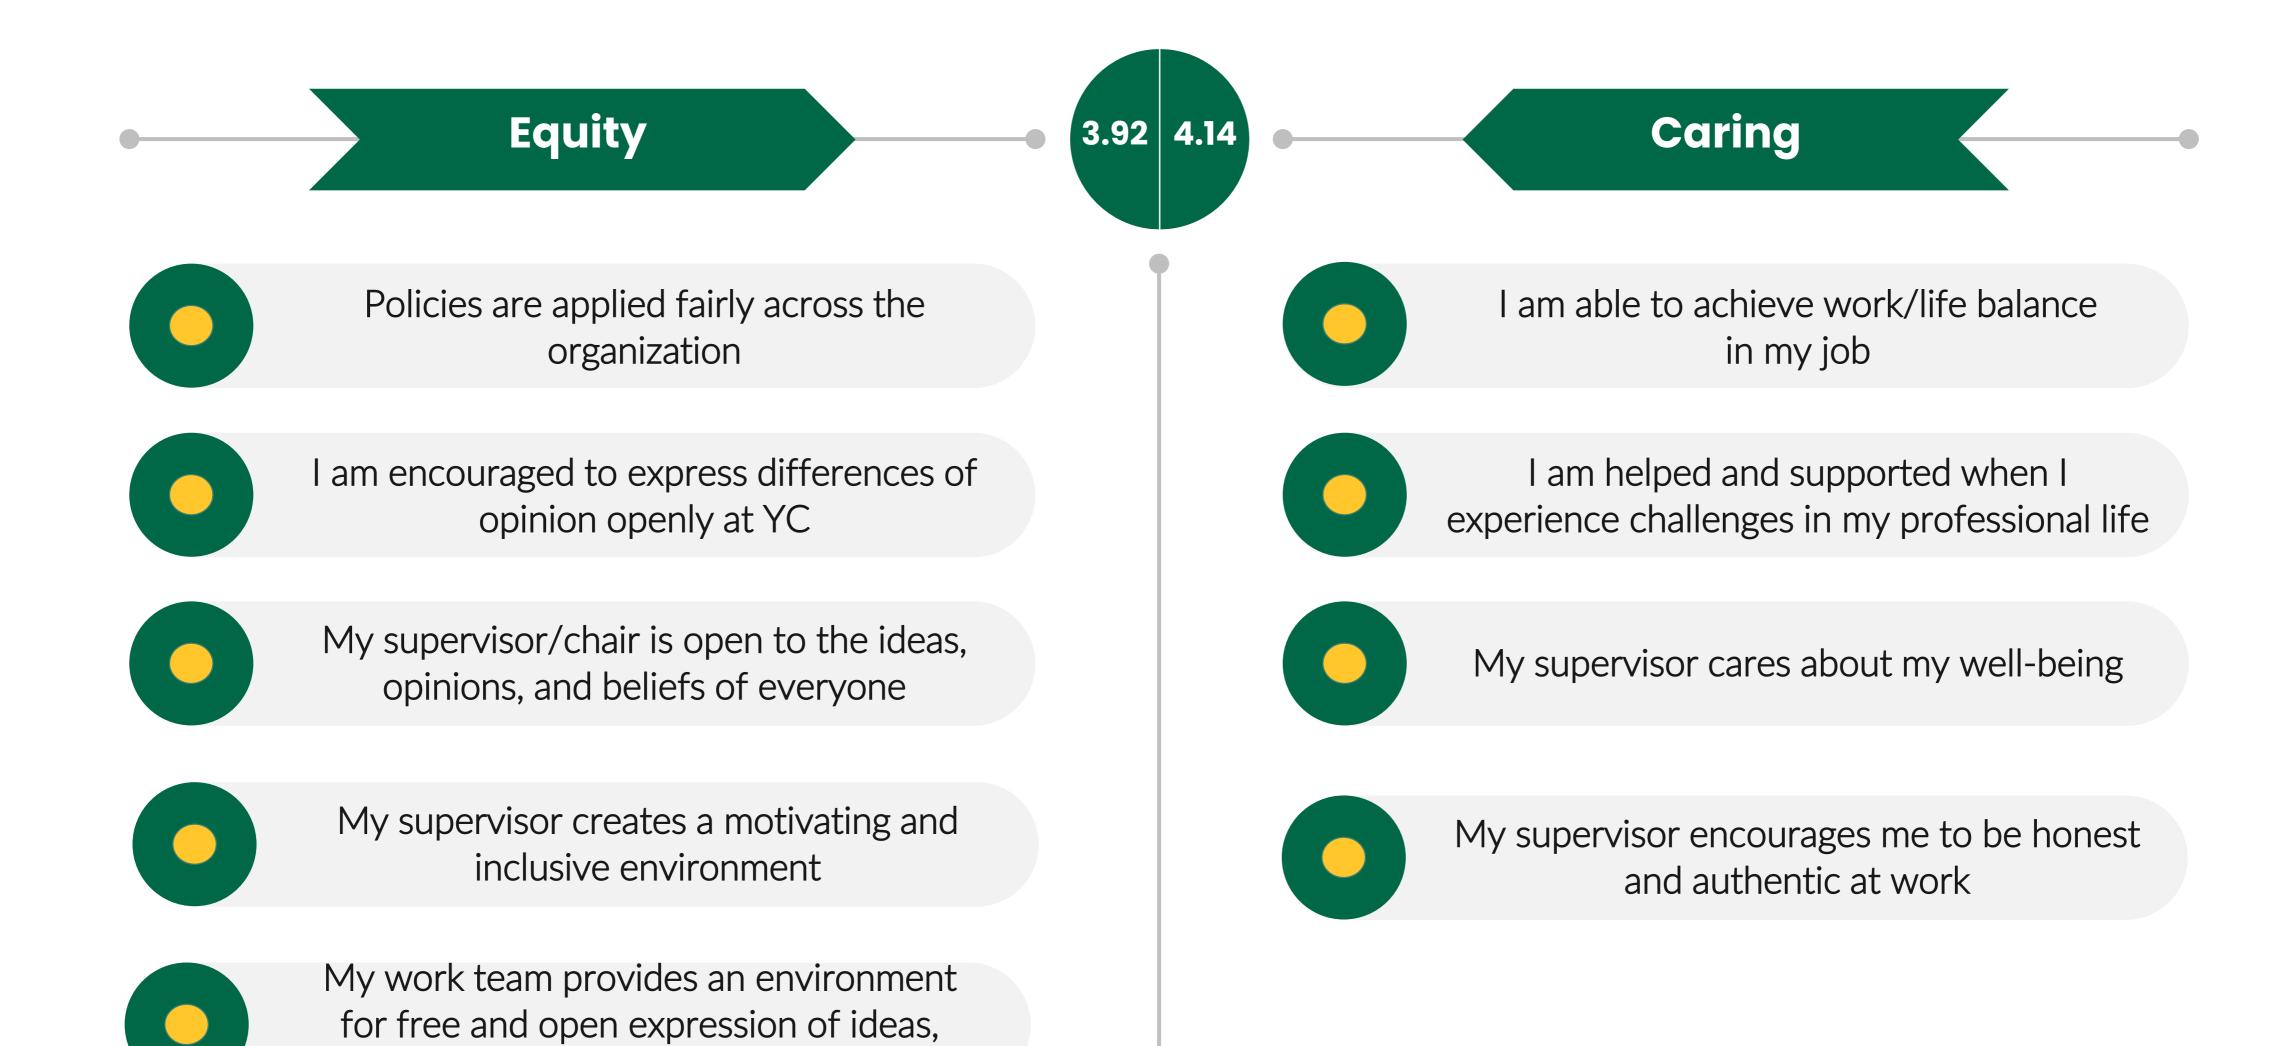

opinions and beliefs

# Belonging Survey Composite Overview

| Survey Composite | Positive | Negative | Average |
|------------------|----------|----------|---------|
| Belonging (3)    | 89%      | 11%      | 4.29    |
| Caring (4)       | 88%      | 12%      | 4.14    |
| Excellence (2)   | 87%      | 13%      | 4.13    |
| Equity (5)       | 80%      | 20%      | 3.92    |
| Inclusion (2)    | 73%      | 27%      | 3.52    |
| Governance (2)   | 72%      | 28%      | 3.96    |