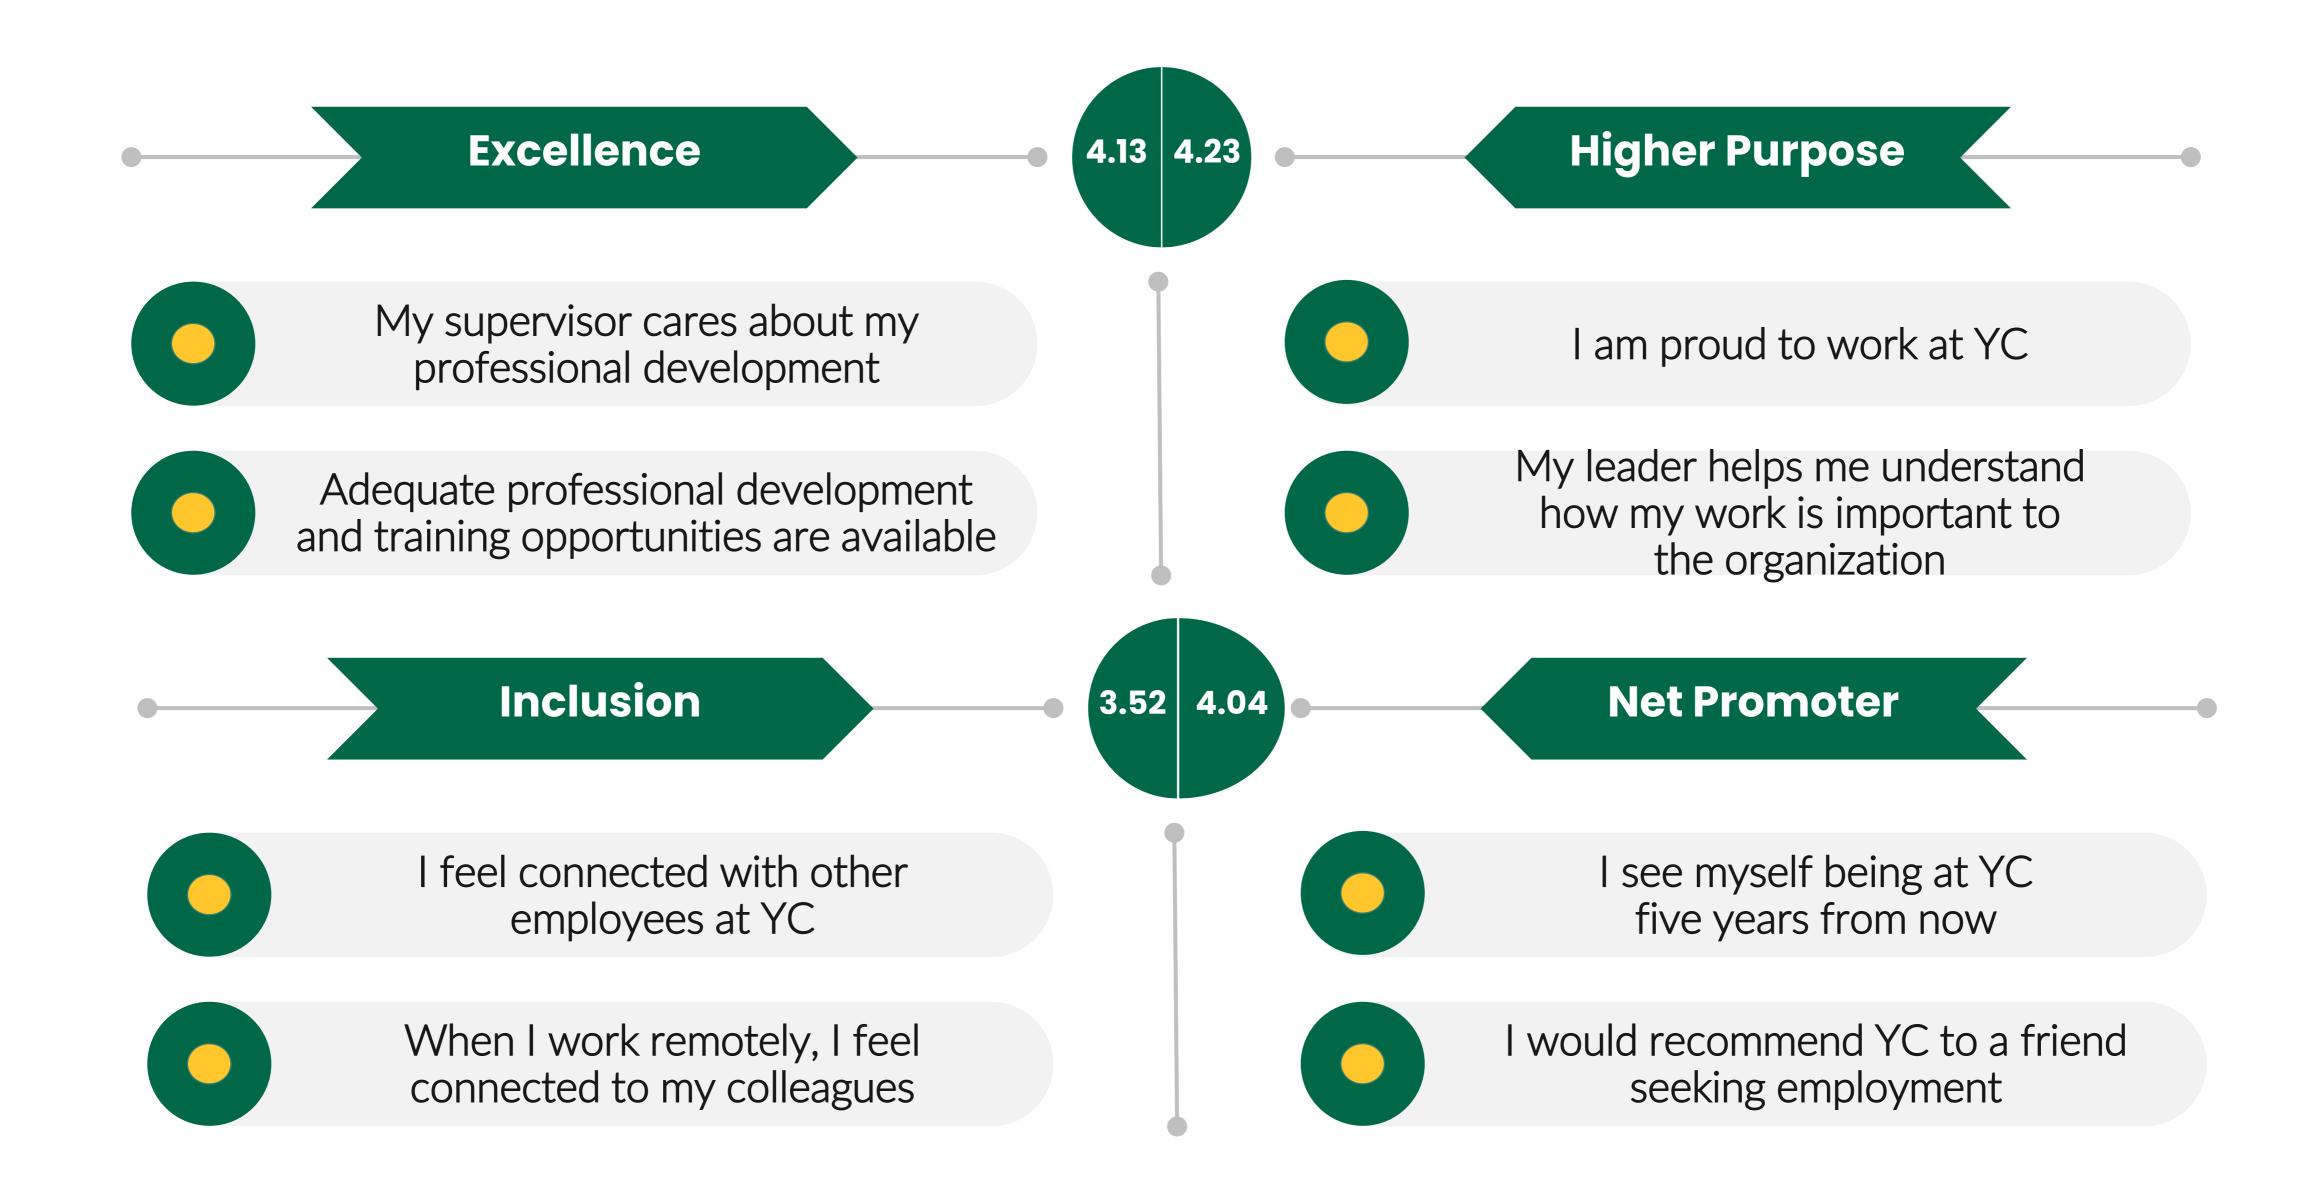

# Belonging Survey Composite Overview

| Survey Composite | Positive | Negative | Average |
|------------------|----------|----------|---------|
| Belonging (3)    | 89%      | 11%      | 4.29    |
| Caring (4)       | 88%      | 12%      | 4.14    |
| Excellence (2)   | 87%      | 13%      | 4.13    |
| Equity (5)       | 80%      | 20%      | 3.92    |
| Inclusion (2)    | 73%      | 27%      | 3.52    |
| Governance (2)   | 72%      | 28%      | 3.96    |

# Belonging Survey Composite Overview

| Survey Composite   | Positive | Negative | Average |
|--------------------|----------|----------|---------|
| Net Promoter (2)   | 82%      | 18%      | 4.04    |
| Higher Purpose (2) | 89%      | 11%      | 4.23    |
| Recognition (3)    | 83%      | 17%      | 3.97    |
| Alignment (1)      | 82%      | 18%      | 4.02    |
| Workload (1)       | 81%      | 19%      | 3.96    |
| Processes (2)      | 67%      | 33%      | 3.66    |