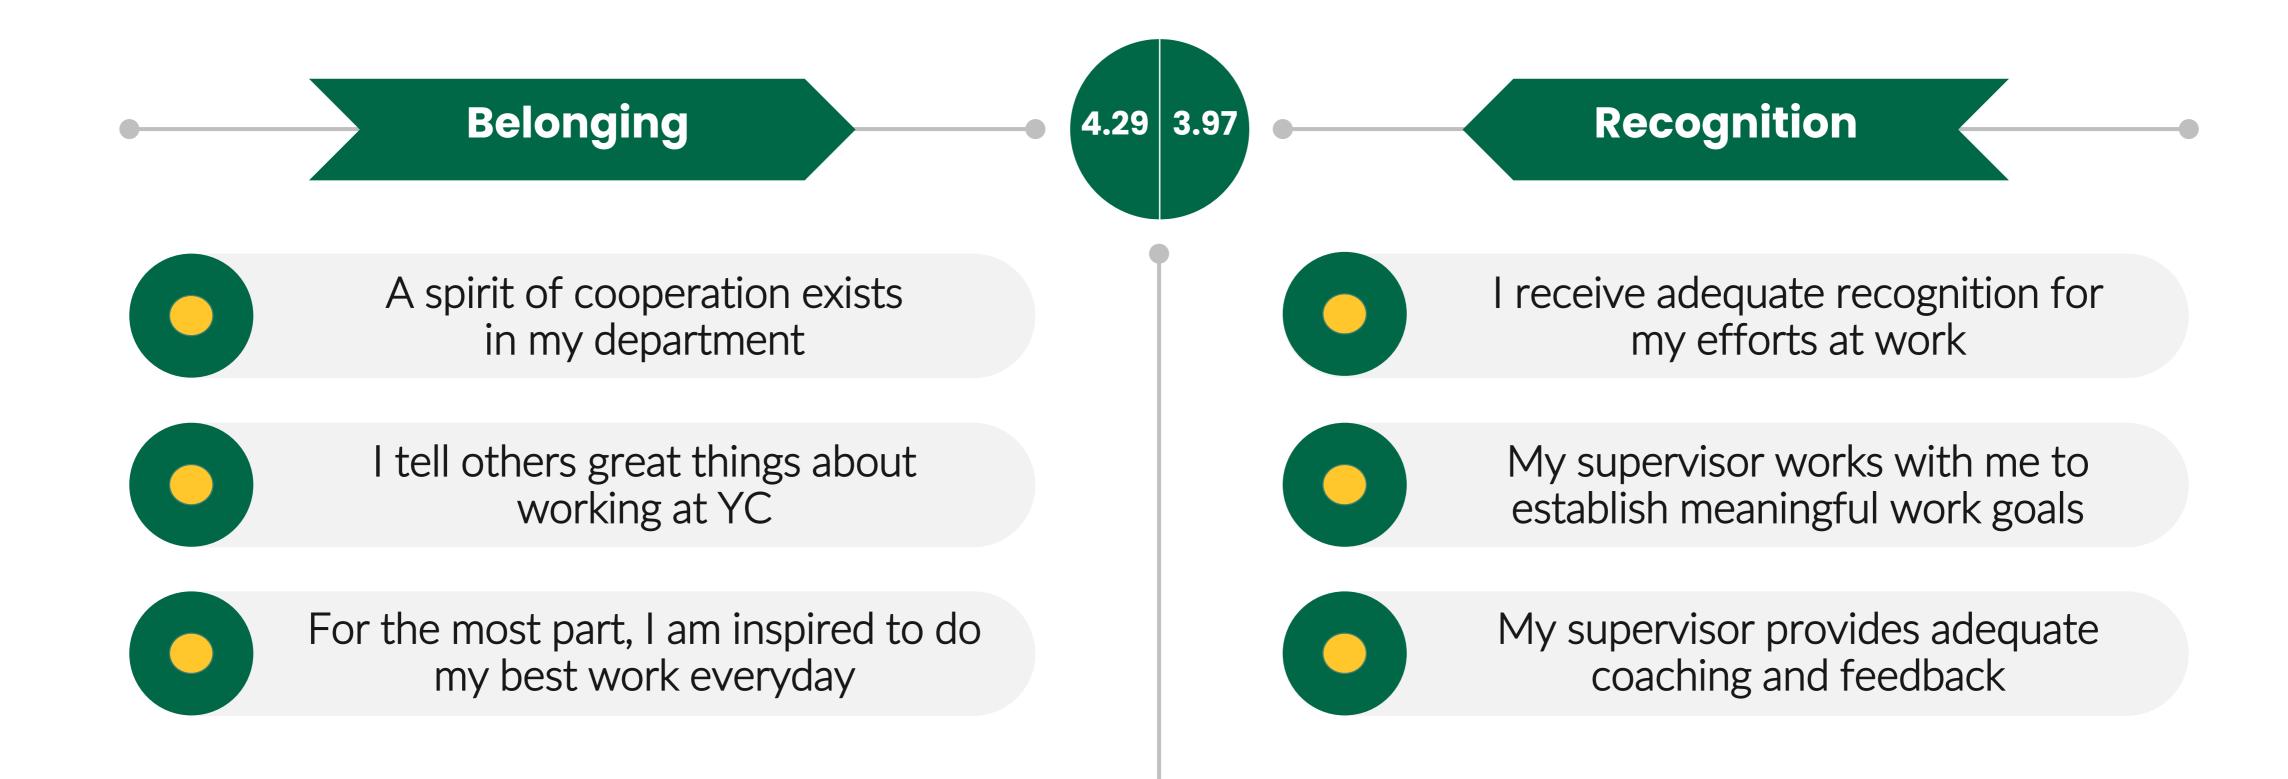

# Belonging Survey Composite Overview

| Survey Composite | Positive | Negative | Average |
|------------------|----------|----------|---------|
| Belonging (3)    | 89%      | 11%      | 4.29    |
| Caring (4)       | 88%      | 12%      | 4.14    |
| Excellence (2)   | 87%      | 13%      | 4.13    |
| Equity (5)       | 80%      | 20%      | 3.92    |
| Inclusion (2)    | 73%      | 27%      | 3.52    |
| Governance (2)   | 72%      | 28%      | 3.96    |

# Belonging Survey Composite Overview

| Survey Composite   | Positive | Negative | Average |
|--------------------|----------|----------|---------|
| Net Promoter (2)   | 82%      | 18%      | 4.04    |
| Higher Purpose (2) | 89%      | 11%      | 4.23    |
| Recognition (3)    | 83%      | 17%      | 3.97    |
| Alignment (1)      | 82%      | 18%      | 4.02    |
| Workload (1)       | 81%      | 19%      | 3.96    |
| Processes (2)      | 67%      | 33%      | 3.66    |