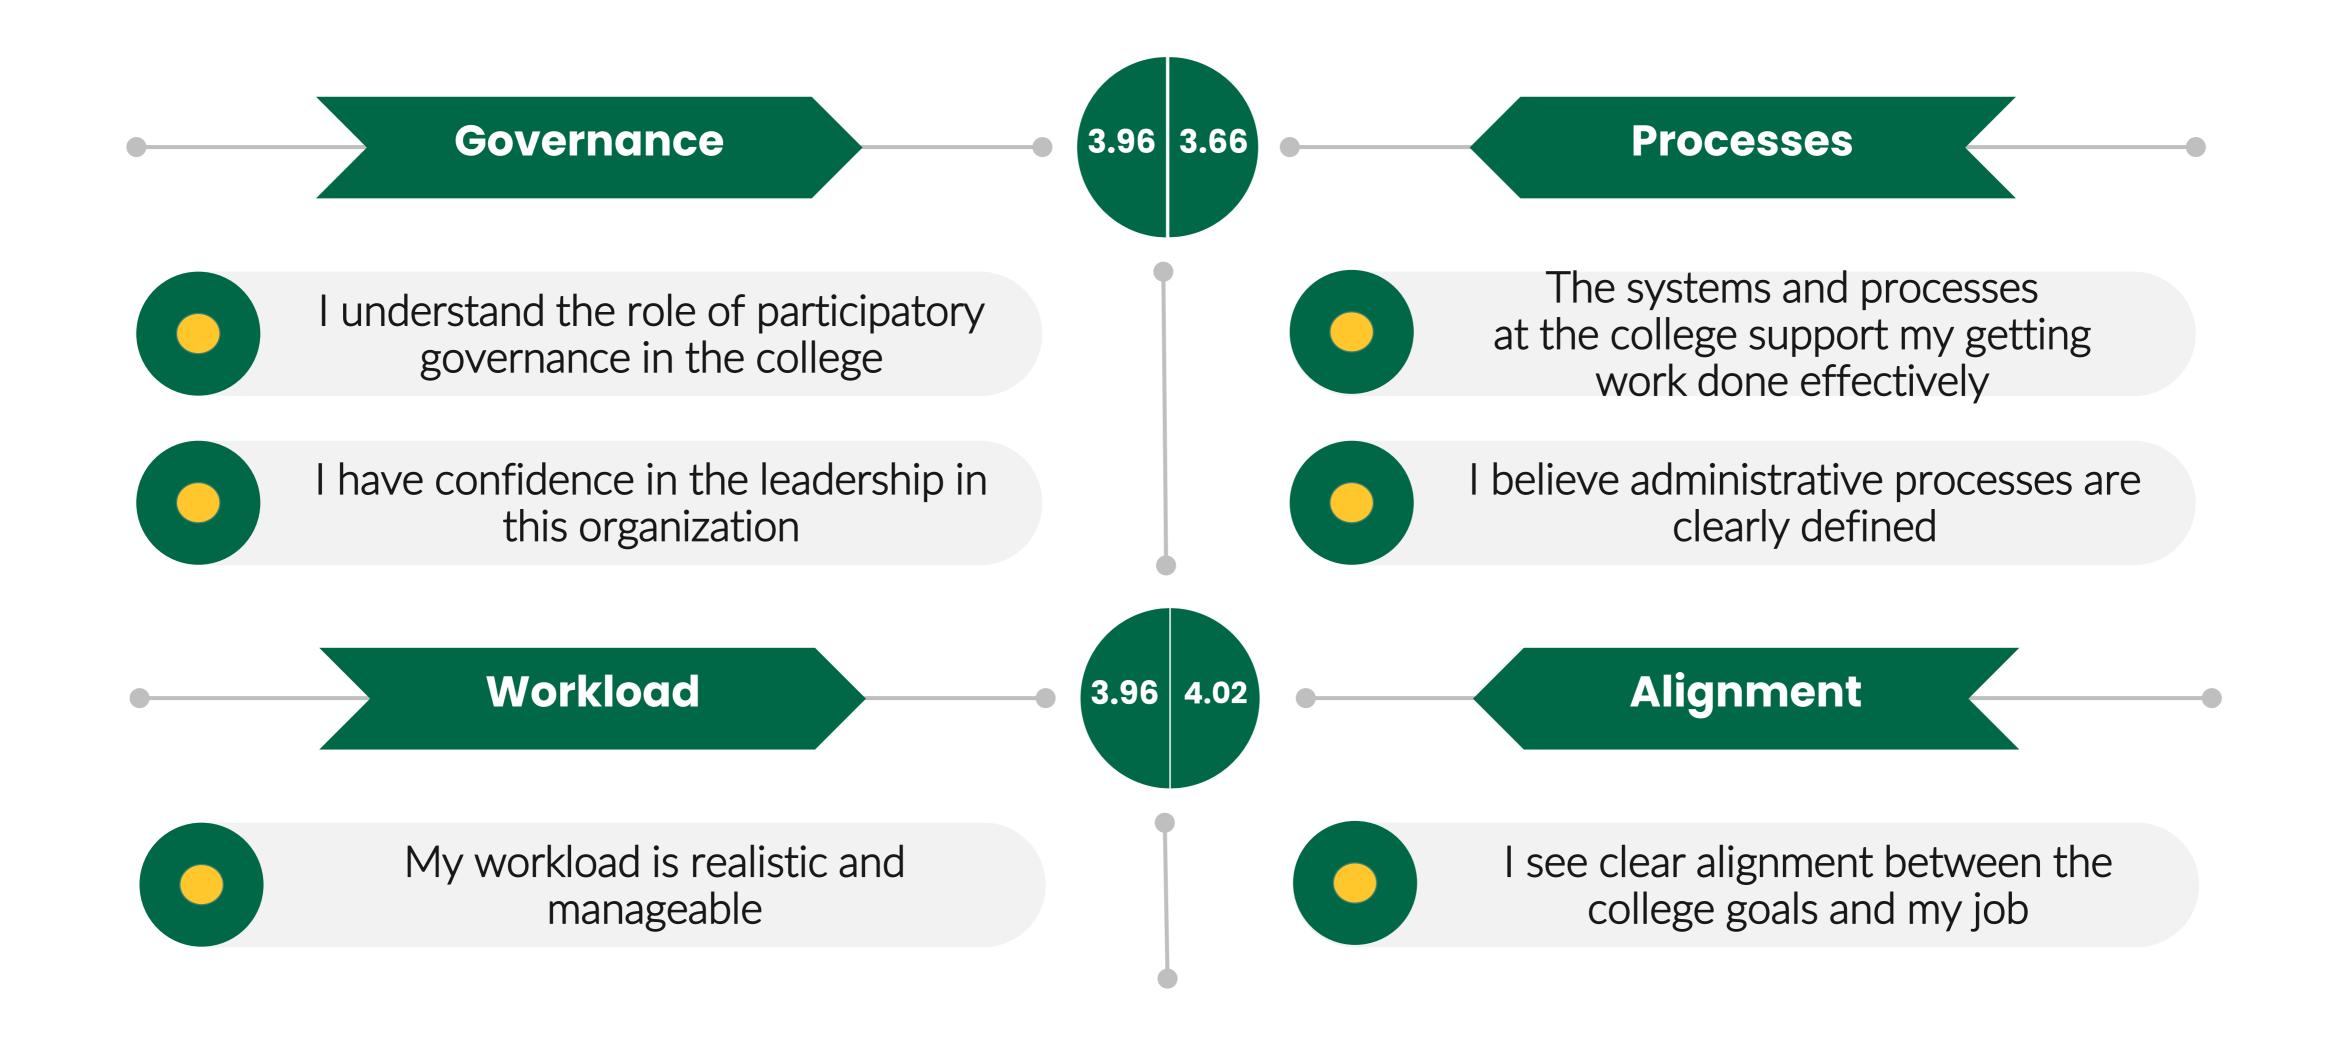

# Belonging Survey Composite Overview

| Survey Composite | Positive | Negative | Average |
|------------------|----------|----------|---------|
| Belonging (3)    | 89%      | 11%      | 4.29    |
| Caring (4)       | 88%      | 12%      | 4.14    |
| Excellence (2)   | 87%      | 13%      | 4.13    |
| Equity (5)       | 80%      | 20%      | 3.92    |
| Inclusion (2)    | 73%      | 27%      | 3.52    |
| Governance (2)   | 72%      | 28%      | 3.96    |

# Belonging Survey Composite Overview

| Survey Composite   | Positive | Negative | Average |
|--------------------|----------|----------|---------|
| Net Promoter (2)   | 82%      | 18%      | 4.04    |
| Higher Purpose (2) | 89%      | 11%      | 4.23    |
| Recognition (3)    | 83%      | 17%      | 3.97    |
| Alignment (1)      | 82%      | 18%      | 4.02    |
| Workload (1)       | 81%      | 19%      | 3.96    |
| Processes (2)      | 67%      | 33%      | 3.66    |