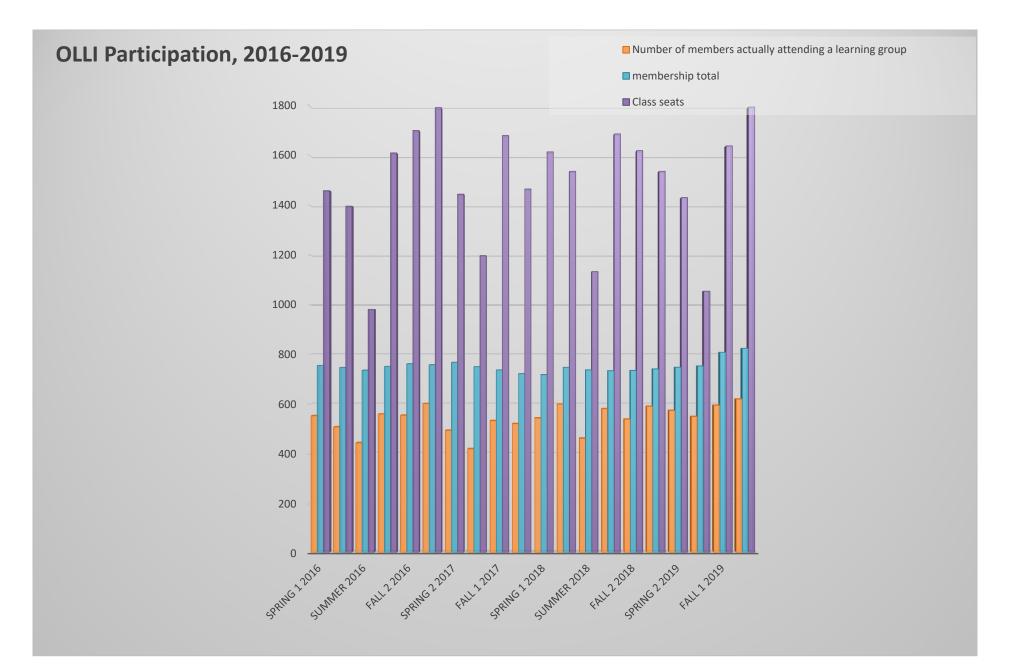

| Session                                      | Fall 2 2018 | Fall 2 2019 |
|----------------------------------------------|-------------|-------------|
| Number of participants (actually in classes) | 539         | 620         |
| Total enrollment                             | 1619        | 1794        |
| Learning Group Enrollments                   | 1029        | 1152        |
| Workshop enrollments                         | 590         | 642         |
| No. of offerings                             | 62          | 74          |
| Learning Groups                              | 48          | 51          |
| Workshops                                    | 14          | 23          |
| No. of first-time facilitators               | 1           | 4           |
| Membership                                   | 735         | 822         |
| % of members attending                       | 73%         | 75%         |
| Average classes/members attending            | 3.0         | 2.9         |
| New members                                  | 26          | 35          |
| # of Try-Me Members                          | 10          | 9           |
| % of new members who are "try mes"           | 38%         | 26%         |
| Average per class                            | 26          | 24          |
| Number of learning groups drawn              | 2           | 2           |
| Number of members who didn't get in          | 11          | 8           |
| Number of added sections                     | 1           | 3           |
| online registration                          | 35%         | 38%         |