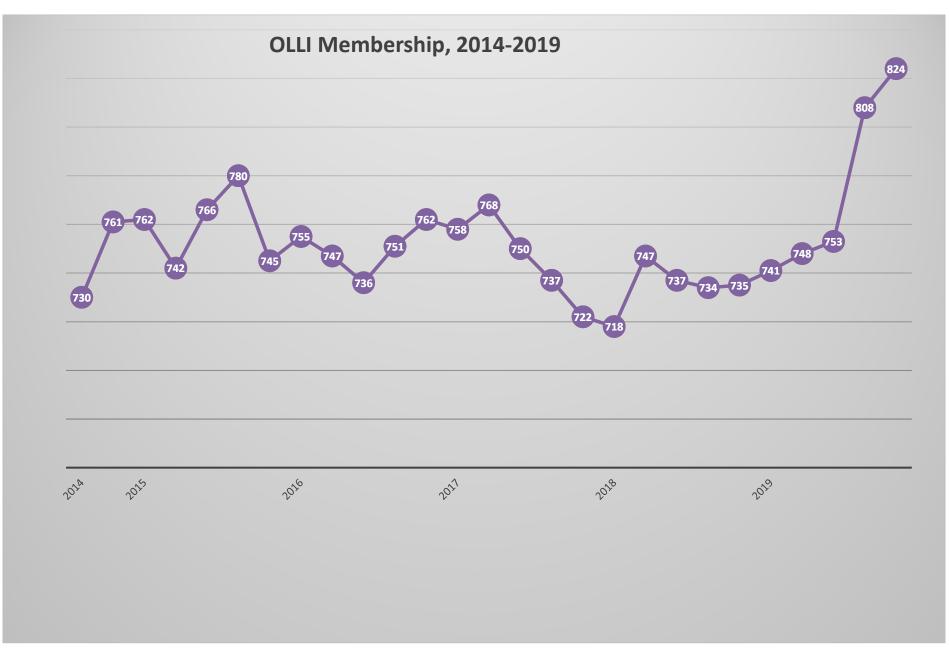

| Year | Events of note                                           | Unduplicated Total<br>Members (Calendar year) |
|------|----------------------------------------------------------|-----------------------------------------------|
| 2012 | added try me membership                                  | 850                                           |
| 2013 |                                                          | 936                                           |
| 2014 | explosive growth, cancelled try me                       | 1,008                                         |
| 2015 |                                                          | 993                                           |
| 2016 |                                                          | 1,002                                         |
| 2017 | added try me membership Spring 2                         | 1,019                                         |
| 2018 | Very active publicity committee, 25th anniversary events | 977                                           |
| 2019 |                                                          | 1,072                                         |