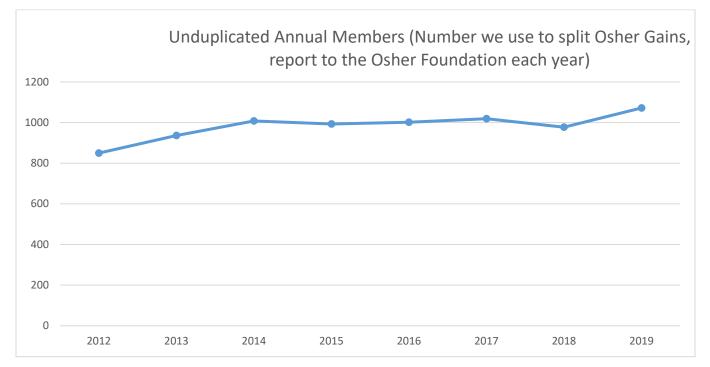

| Year | Events of note                                           | Unduplicated Total<br>Members (Calendar year) |
|------|----------------------------------------------------------|-----------------------------------------------|
| 2012 | added try me membership                                  | 850                                           |
| 2013 |                                                          | 936                                           |
| 2014 | explosive growth, cancelled try me                       | 1,008                                         |
| 2015 |                                                          | 993                                           |
| 2016 |                                                          | 1,002                                         |
| 2017 | added try me membership Spring 2                         | 1,019                                         |
| 2018 | Very active publicity committee, 25th anniversary events | 977                                           |
| 2019 |                                                          | 1,072                                         |