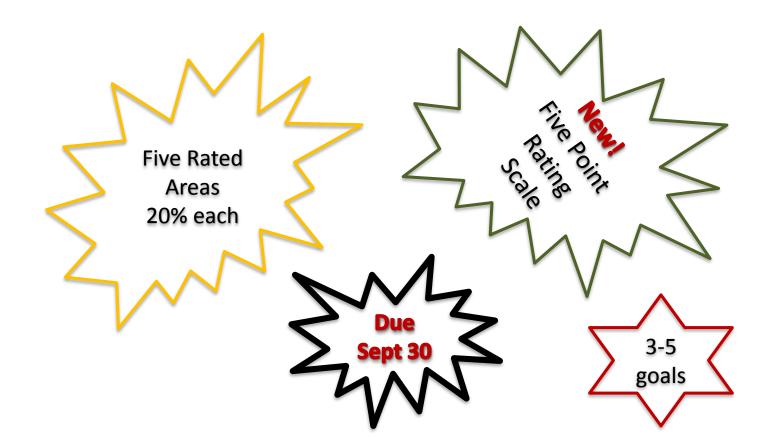

## 2022-2023 Goal Setting

At least 3 must align with at least one YC Strategic Plan Goal or Priority

- Belonging
- Living Wage
- Adult Learners
- Delivery

Additional goals can align with:

- YC Way Competencies
- Job Knowledge & Functions