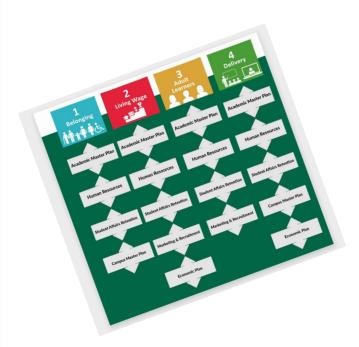

## 2022-2023 Goal Setting

At least 3 must align with at least one YC Strategic Plan Goal or Priority

- Belonging
- Living Wage
- Adult Learners
- Delivery

Additional goals can align with:

- YC Way Competencies
- Job Knowledge & Functions