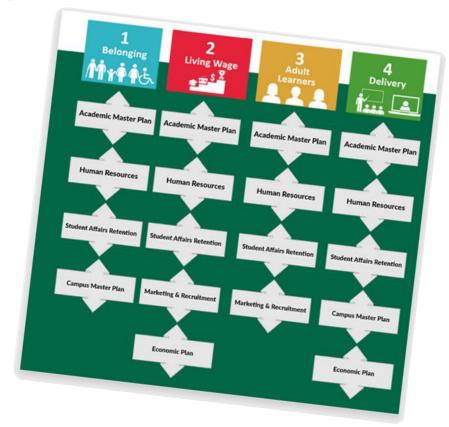

## 2022-2023 Goal Setting

At least 3 must align with at least one YC Strategic Plan Goal or Priority

- Belonging
- Living Wage
- Adult Learners
- Delivery

Additional goals can align with:

- YC Way Competencies
- Job Knowledge & Functions