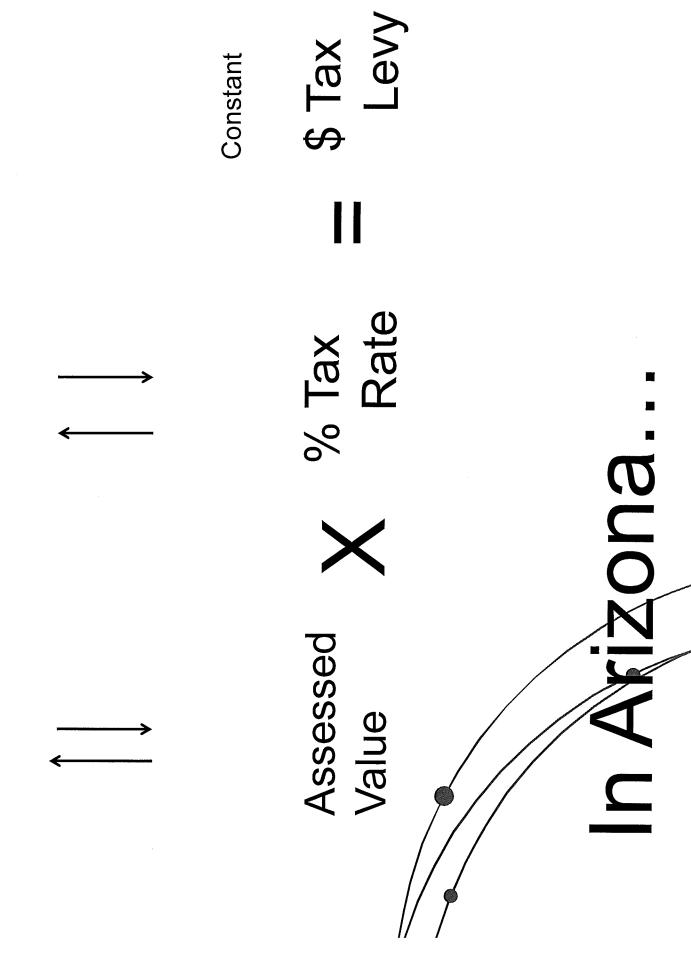

# Unrestricted Revenues: Property Tax

Source: Consolidated Community College 2016 State Aid Request

Unrestricted Revenues: Property Tax Property Tax Levy vs. Inflation

Inflation averaged 2%

YC Tax Levy increase averaged 1%