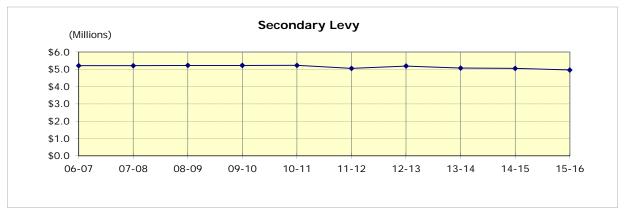

# Unrestricted Revenues: Property Tax

Source: Consolidated Community College 2016 State Aid Request

Unrestricted Revenues: Property Tax Property Tax Levy vs. Inflation

Inflation averaged 2%

YC Tax Levy increase averaged 1%