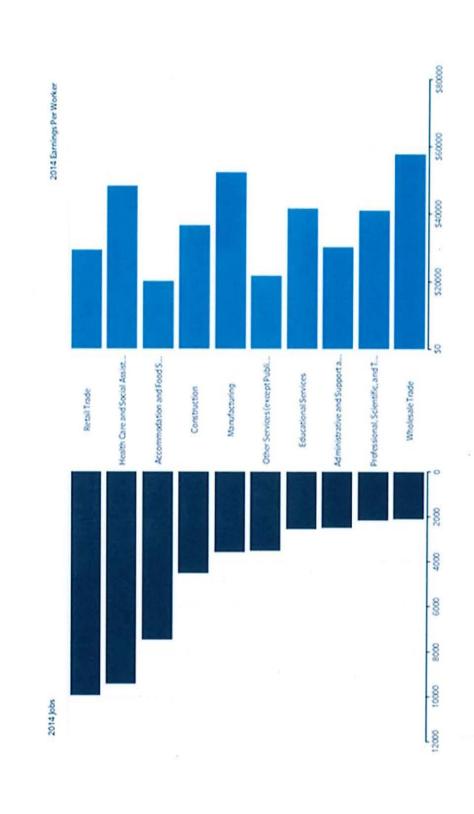

## Top 10 Industry Sectors with Wages Yavapai County

Source: Alex Wright, REDC

#### Top 10 Sectors

#### Yavapai County

| Description                         | 5 Year Growth |
|-------------------------------------|---------------|
| Health Care and Social Assistance   | 1,247         |
| Retail Trade                        | 893           |
| Accommodation and Food Services     | 728           |
| Finance and Insurance               | 610           |
| Manufacturing                       | 536           |
| Real Estate and Rental and Leasing  | 492           |
| Other Services (except Public Admir | 412           |
| Wholesale Trade                     | 322           |
| Educational Services                | 274           |
| Government                          | 224           |

#### Arizona

| Description                                      | 5 Year Growth |
|--------------------------------------------------|---------------|
| Health Care and Social Assistance                | 62,589        |
| Finance and Insurance                            | 34,830        |
| Professional, Scientific, and Technical Services | 29,912        |
| Real Estate and Rental and Leasing               | 28,973        |
| Accommodation and Food Services                  | 28,285        |
| Retail Trade                                     | 27,032        |
| Educational Services                             | 20,829        |
| Government                                       | 19,418        |
| Other Services (except Public Administration)    | 16,171        |
| Administrative and Support and Waste Managen     | 14,834        |

#### **YC Programs**

- \*NUR, RAD, EMT, Human Services
  - \*Business
- \*CNC, IPT, Electronics, Welding
- \*Education, ECE
- \*CS, Science, Pre-Eng.
- \*General Studies
- \*Hospitality/ Culinary in process
- ALT
- \*AJS

Source: EMSI

Source: Yavapai County Comprehensive Plan