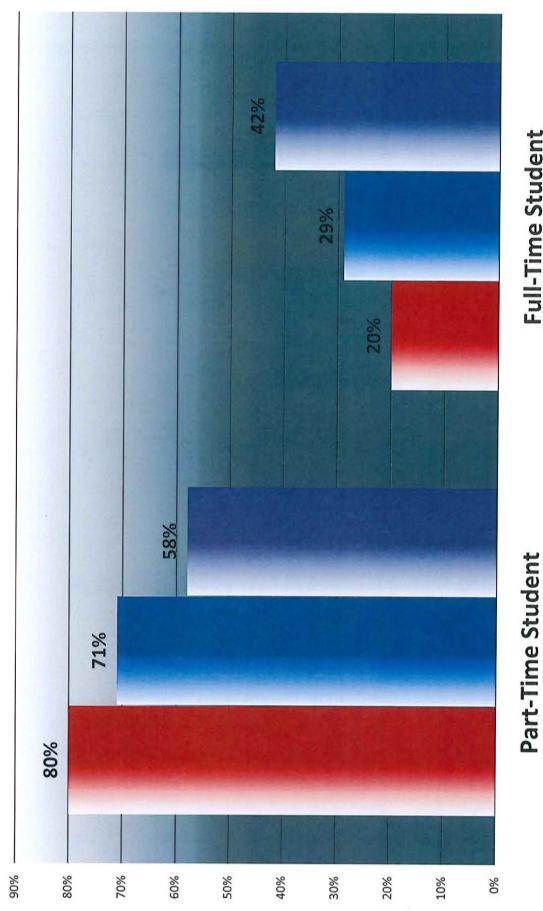

## Student Attendance Status

**Full-Time Student** 

■ Nat'l CC ■ AZ CC

Yavapai College

Sources: Yavapai College and AZ CC figures from the ACCPC Annual Report FY14; National figures from the NCCBP, 2014 Report