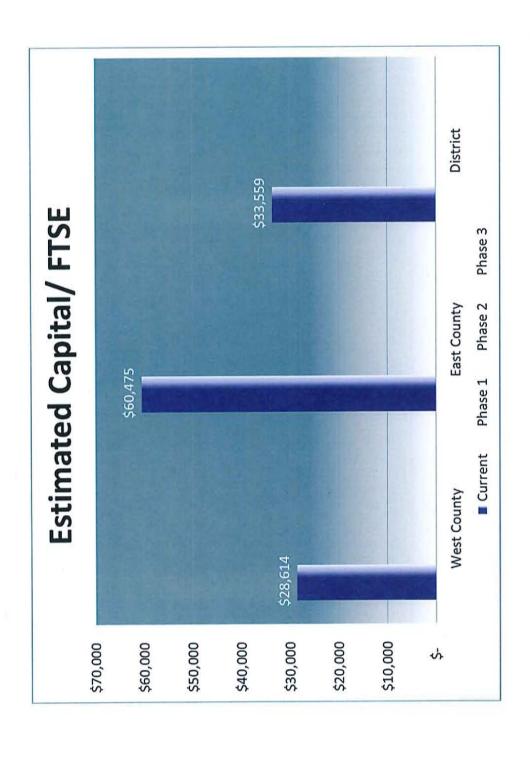

ting Revenue \$67M

- Options for \$46M Delta
- Slow Down
- Reduce Scope
- Increase Revenues
- PartnershipsGrants
  - Private Gifts
- Property Taxes
- Increase levy
- Bonds

### Recommendations

Proceed with Phase 1B: Arts, REDC, OLLI

Add Sedona Renovation to Phase 1 and L Renovation to Phase 2

Slow down from 10 year to 14 year

- Phase 3 covers Yr 8 through Yr 14

Move PV Expansion Projects to Phase 3

Confirm Partner Commitment

NAU, YRMC, MIJTED, City of PV

### Campus Master Plan

### Revised February, 2015

- Phase 1A: Finish in FY16
- Phase 1B: FY16, FY17
- Arts (Bldg 15)
- REDC
- OLLI
- Sedona
- Phase 2: FY18-FY21
- Lecture Hall
- Event Center
- Multi-purpose Field
- Bldg L (Verde)
- Phase 3: FY22-FY28
- Sell CV/ PV
- PV Center, NAU-Y, Library, Residence Hall, NARTA, Greenhouses









# Draft Capital Improvement Plan

YAVAPAI COUNTY COMMUNITY COLLEGE DISTRICT (YAVAPAI COLLEGE) BUDGET FOR FY2015-2016 FIVE-YEAR CAPITAL IMPROVEMENT PLAN

|                                                                               | _            |      |            |              |           |    |              |     |              |
|-------------------------------------------------------------------------------|--------------|------|------------|--------------|-----------|----|--------------|-----|--------------|
| Capital Improvement Projects - Description                                    | FY 2015-16   |      | FY 2016-17 | FY 2017-18   | 7-18      | FY | FY 2018-19   | Ĺ   | FY 2019-20   |
|                                                                               |