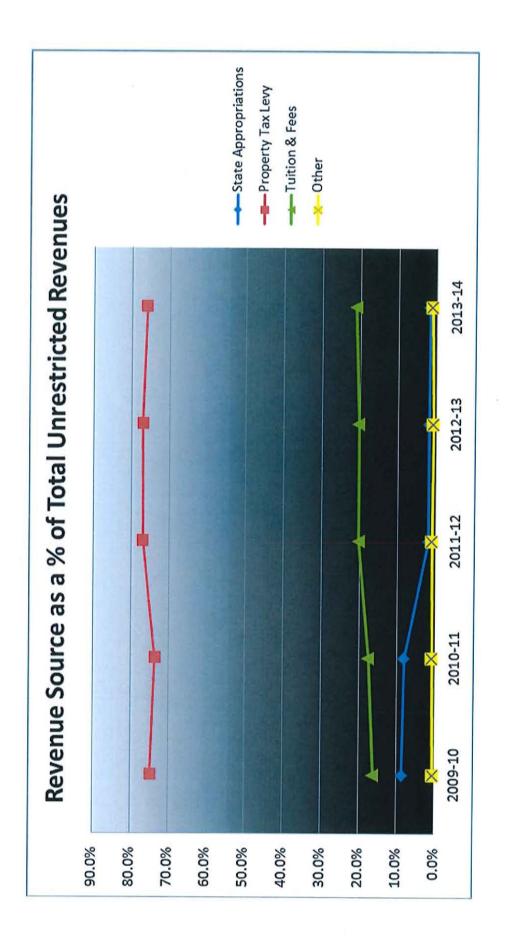

#### Revenues

Source: YC CAFR

# Unrestricted Revenues: Property Tax

Source: Consolidated Community College 2016 State Aid Request

Unrestricted Revenues: Property Tax Property Tax Levy vs. Inflation

Inflation averaged 2%

YC Tax Levy increase averaged 1%

# Unrestricted Revenues: Tuition & Fees

Source: Consolidated Community College 2016 State Aid Request JLBC FY2015 Baseline Report

# Unrestricted Revenues: State Support

Source: Consolidated Community College 2016 State Aid Request