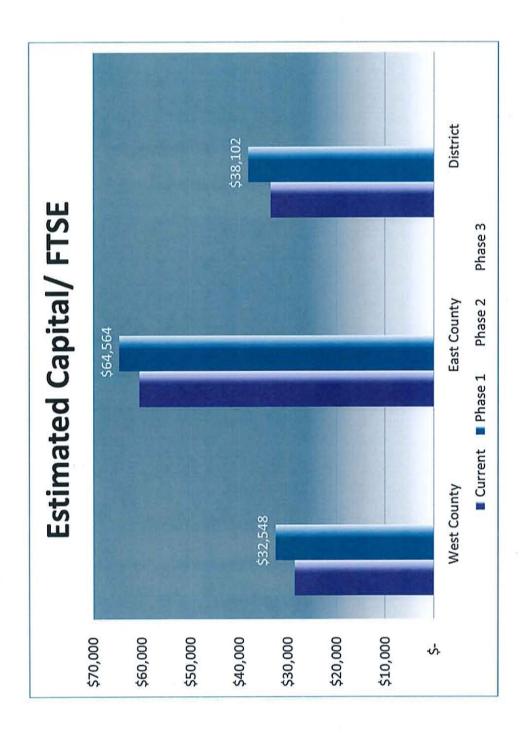

ng Revenue \$67M

- Options for \$46M Delta
- Slow Down
- Reduce Scope
- Increase Revenues
- PartnershipsGrants
  - Private Gifts
- Property Taxes
- Increase levy
- Bonds

### Recommendations

Proceed with Phase 1B: Arts, REDC, OLLI

Add Sedona Renovation to Phase 1 and L Renovation to Phase 2

Slow down from 10 year to 14 year

- Phase 3 covers Yr 8 through Yr 14

Move PV Expansion Projects to Phase 3

Confirm Partner Commitment

NAU, YRMC, MIJTED, City of PV

### Campus Master Plan

### Revised February, 2015

- Phase 1A: Finish in FY16
- Phase 1B: FY16, FY17
- Arts (Bldg 15)
- REDC
- OLLI
- Sedona
- Phase 2: FY18-FY21
- Lecture Hall
- Event Center
- Multi-purpose Field
- Bldg L (Verde)
- Phase 3: FY22-FY28
- Sell CV/ PV
- PV Center, NAU-Y, Library, Residence Hall, NARTA, Greenhouses









# Draft Capital Improvement Plan

YAVAPAI COUNTY COMMUNITY COLLEGE DISTRICT (YAVAPAI COLLEGE) BUDGET FOR FY2015-2016 FIVE-YEAR CAPITAL IMPROVEMENT PLAN

|                                                                               | _            |      |            |              |           |    |              |     |              |
|-------------------------------------------------------------------------------|--------------|------|------------|--------------|-----------|----|--------------|-----|--------------|
| Capital Improvement Projects - Description                                    | FY 2015-16   |      | FY 2016-17 | FY 2017-18   | 7-18      | FY | FY 2018-19   | Ĺ   | FY 2019-20   |
|                                                                               |