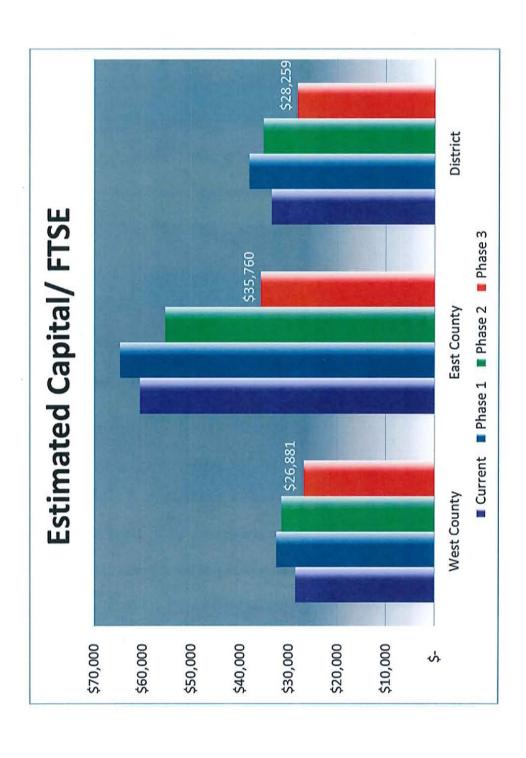

evenue \$67M

- Options for \$46M Delta
- Slow Down
- Reduce Scope
- Increase Revenues
- PartnershipsGrants
  - Private Gifts
- Property Taxes
- Increase levy
- Bonds

### Recommendations

Proceed with Phase 1B: Arts, REDC, OLLI

Add Sedona Renovation to Phase 1 and L Renovation to Phase 2

Slow down from 10 year to 14 year

- Phase 3 covers Yr 8 through Yr 14

Move PV Expansion Projects to Phase 3

Confirm Partner Commitment

NAU, YRMC, MIJTED, City of PV

### Campus Master Plan

### Revised February, 2015

- Phase 1A: Finish in FY16
- Phase 1B: FY16, FY17
- Arts (Bldg 15)
- REDC
- OLLI
- Sedona
- Phase 2: FY18-FY21
- Lecture Hall
- Event Center
- Multi-purpose Field
- Bldg L (Verde)
- Phase 3: FY22-FY28
- Sell CV/ PV
- PV Center, NAU-Y, Library, Residence Hall, NARTA, Greenhouses









# Draft Capital Improvement Plan

YAVAPAI COUNTY COMMUNITY COLLEGE DISTRICT (YAVAPAI COLLEGE) BUDGET FOR FY2015-2016 FIVE-YEAR CAPITAL IMPROVEMENT PLAN

|                                                                               | _            |      |            |              |           |    |              |     |              |
|-------------------------------------------------------------------------------|--------------|------|------------|--------------|-----------|----|--------------|-----|--------------|
| Capital Improvement Projects - Description                                    | FY 2015-16   |      | FY 2016-17 | FY 2017-18   | 7-18      | FY | FY 2018-19   | Ĺ   | FY 2019-20   |
|                                                                               |