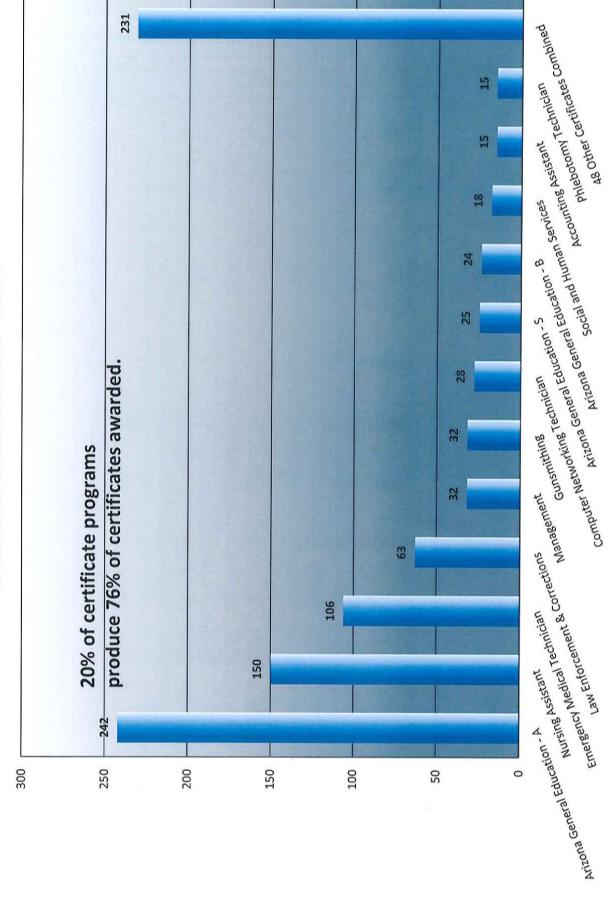

sus.gov

## **YC Enrollments**



### Decline since FY11

- Cut scholarships (286)
- Cut Basketball (24)
  - Cut Nursing (40)
- Moved Wildfire and ABE to non-credit (98)



YC Grew an average of 2.5% per year AZ CC's Grew an average of 2.2% per year Nat'l CC's Grew an average of 2.8% per year

Source: IPEDS

FTSE by Location



5-Year CAGR

-11.5%

-5.5%

17.5%

-8 1%

10.3% 51.9%

25.7%

YC Demographics - Residency Fall13 vs Fall14



Comparison of Yavapai College to Yavapai County Demographics





## Student Attendance Status



**Full-Time Student** 

■ Nat'l CC ■ AZ CC

Yavapai College

Sources: Yavapai College and AZ CC figures from the ACCPC Annual Report FY14; National figures from the NCCBP, 2014 Report

Associate's Degrees Awarded 2013 - 2014



Certificates Awarded 2013 - 2014



#### Percent of Learners Achieving a Successful Outcome



YC Students have an 83% Successful Outcome Rate

#### Budget

#### Budget

A budget is a list of all planned expenses and revenues

-- Yahoo.com

Ends, Strategic Plan, Educational & Campus Master A budget is the Mission, Vision, Governing Board Plans stated in monetary terms

-- Yavapai College



#### Revenues



Source: YC CAFR

# Unrestricted Revenues: Property Tax



Source: Consolidated Community College 2016 State Aid Request

Unrestricted Revenues: Property Tax Property Tax Levy vs. Inflation



Inflation averaged 2%

YC Tax Levy increase averaged 1%

# Unrestricted Revenues: Tuition & Fees



Source: Consolidated Community College 2016 State Aid Request JLBC FY2015 Baseline Report

# Unrestricted Revenues: State Support