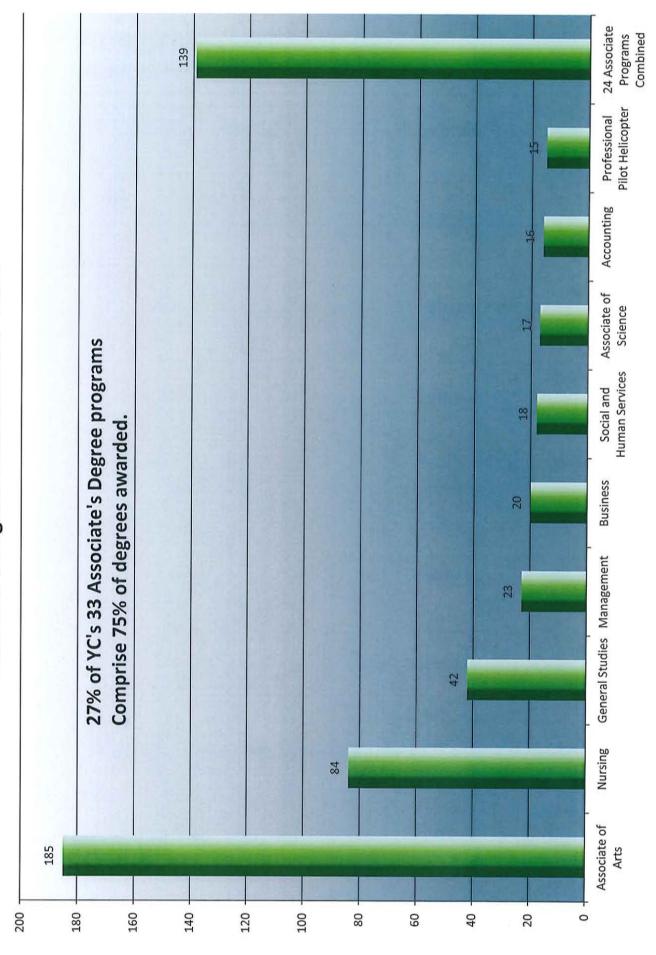

26.9%

28.8%

Source: quickfacts.census.gov

## **YC Enrollments**



### Decline since FY11

- Cut scholarships (286)
- Cut Basketball (24)
  - Cut Nursing (40)
- Moved Wildfire and ABE to non-credit (98)



YC Grew an average of 2.5% per year AZ CC's Grew an average of 2.2% per year Nat'l CC's Grew an average of 2.8% per year

Source: IPEDS

FTSE by Location



5-Year CAGR

-11.5%

-5.5%

17.5%

-8 1%

10.3% 51.9%

25.7%

YC Demographics - Residency Fall13 vs Fall14



Comparison of Yavapai College to Yavapai County Demographics





## Student Attendance Status



**Full-Time Student** 

■ Nat'l CC ■ AZ CC

Yavapai College

Sources: Yavapai College and AZ CC figures from the ACCPC Annual Report FY14; National figures from the NCCBP, 2014 Report

Associate's Degrees Awarded 2013 - 2014



Certificates Awarded 2013 - 2014



#### Percent of Learners Achieving a Successful Outcome



YC Students have an 83% Successful Outcome Rate

#### Budget

#### Budget

A budget is a list of all planned expenses and revenues

-- Yahoo.com

Ends, Strategic Plan, Educational & Campus Master A budget is the Mission, Vision, Governing Board Plans stated in monetary terms

-- Yavapai College



#### Revenues



Source: YC CAFR

# Unrestricted Revenues: Property Tax



Source: Consolidated Community College 2016 State Aid Request

Unrestricted Revenues: Property Tax Property Tax Levy vs. Inflation



Inflation averaged 2%

YC Tax Levy increase averaged 1%

# Unrestricted Revenues: Tuition & Fees



Source: Consolidated Community College 2016 State Aid Request JLBC FY2015 Baseline Report

# Un