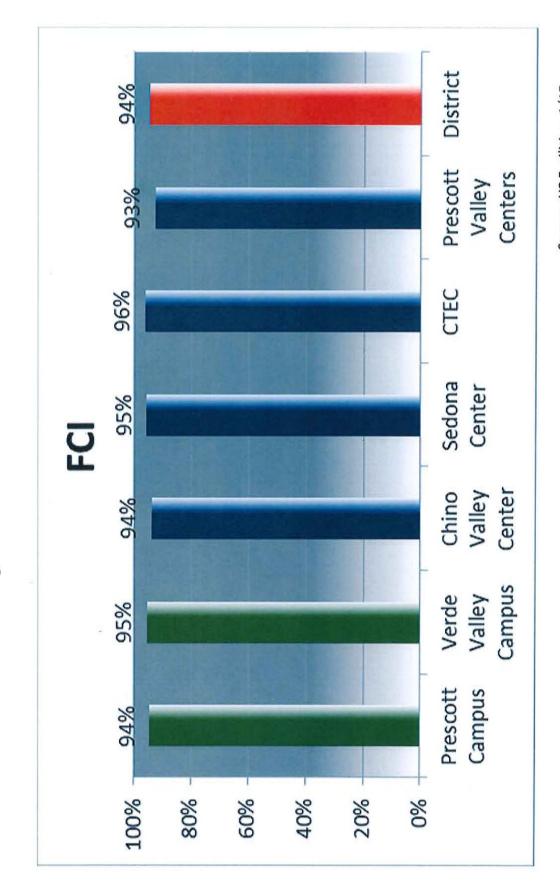

Assets       | Val | Value Net of Dep. | Depreciate | Esti | tof Dep. Depreciate Estimated Need fy15 budget | fy15 budget |                      |
| Building     | \$  | 112,505,000       | 40 \$      | ጥ    | 2,812,625                                      |             |                      |
| Improvements | \$  | 7,412,000         | 15         | ٠    | 494,133                                        | \$3,020,000 | Preventative         |
|              |     |                   |            |      |                                                | \$ 500,000  | \$ 500,000 Unplanned |
|              |     |                   |            | Ŷ    | 3,306,758                                      | \$3,520,000 |                      |

Source: CAFR, YC Budget

### Facility Condition Index



Source: YC Facilities, 1/15

# DRAFT Preventative & Unplanned

| YAVAPAIC                                                      | OMMUNITY COLLEGE<br>(YAVAPAI COLLEGE) | YAVAPAI COMMUNITY COLLEGE DISTRICT (YAVAPAI COLLEGE) | ISTRICT      |              |              |
|---------------------------------------------------------------|---------------------------------------|------------------------------------------------------|--------------|--------------|--------------|
| INB                                                           | GET FOR F                             | <b>BUDGET FOR FY2015 - 2016</b>                      | 91           |              |              |
| FIVE-YEAR BUILDINGS AND GROUNDS PREVENTATIVE MAINTENANCE PLAN | GROUNDS                               | <b>PREVENTA