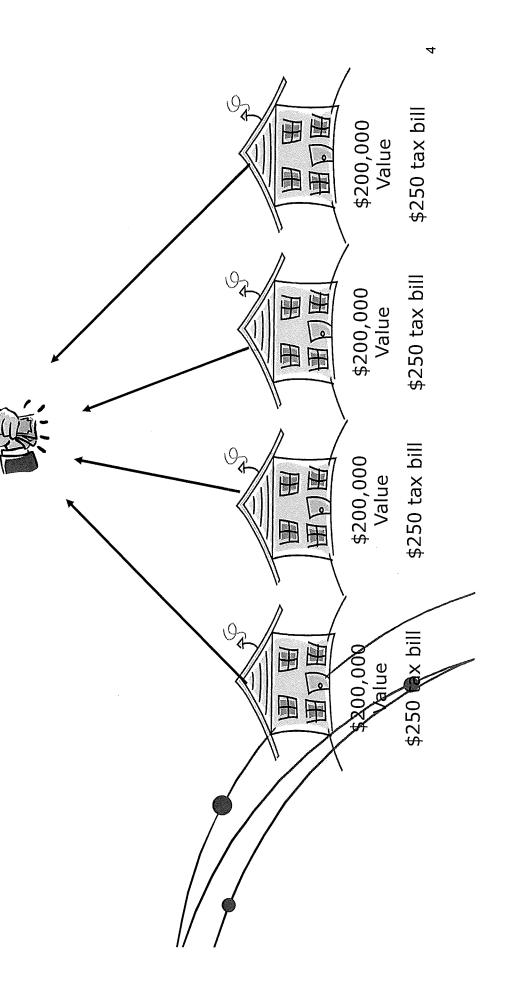

# Unrestricted Revenues: Property Tax

Source: Consolidated Community College 2016 State Aid Request

Unrestricted Revenues: Property Tax Property Tax Levy vs. Inflation

Inflation averaged 2%

YC Tax Levy increase averaged 1%