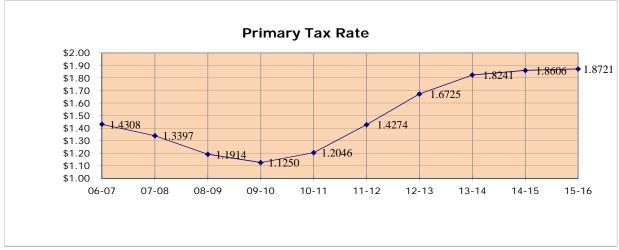

# Unrestricted Revenues: Property Tax

Source: Consolidated Community College 2016 State Aid Request

Unrestricted Revenues: Property Tax Property Tax Levy vs. Inflation

Inflation averaged 2%

YC Tax Levy increase averaged 1%