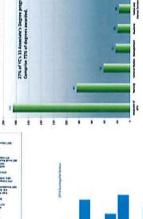

Associate's Degrees Awarded 2013 - 2014

Certificates Awarded 2013 - 2014

#### Percent of Learners Achieving a Successful Outcome

YC Students have an 83% Successful Outcome Rate