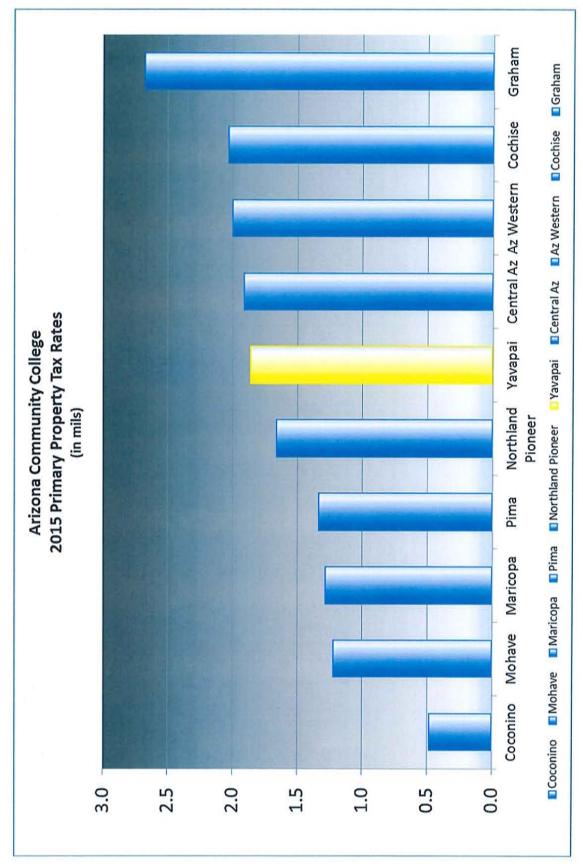

# Unrestricted Revenues: Property Tax

Source: Consolidated Community College 2016 State Aid Request

Unrestricted Revenues: Property Tax Property Tax Levy vs. Inflation

Inflation averaged 2%

YC Tax Levy increase averaged 1%