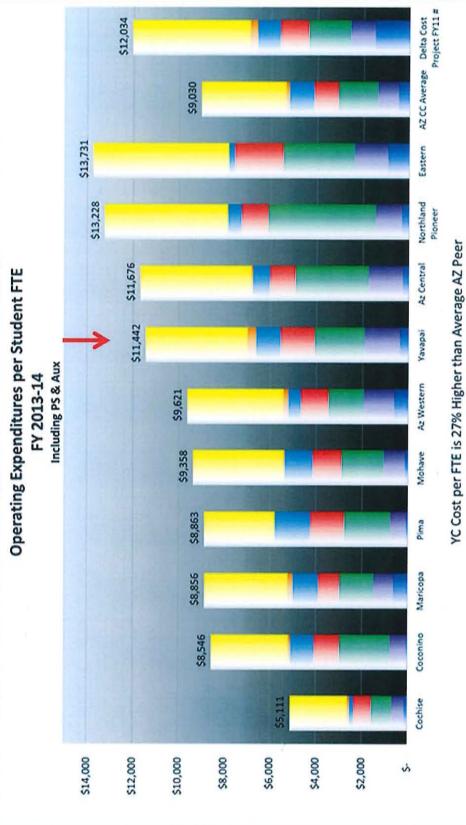

## Spending Efficiently YC Over Time

## Spending Efficiently YC vs. Benchmarks

YC reduced Premium vs. AZ Average from 42% to 27% over 6 years

YC is 5% below national average as of FY11

#### Why More \$ than AZ Peers?

- AZ Very Efficient State
  - Unique Services
     Athletics
- FEC
  - ر -
- YCPAC
- Res Halls
- Scholarships
- Operations
- Well maintained facilities
- Product Mix (CT & AH; Community Ed)
- Geography