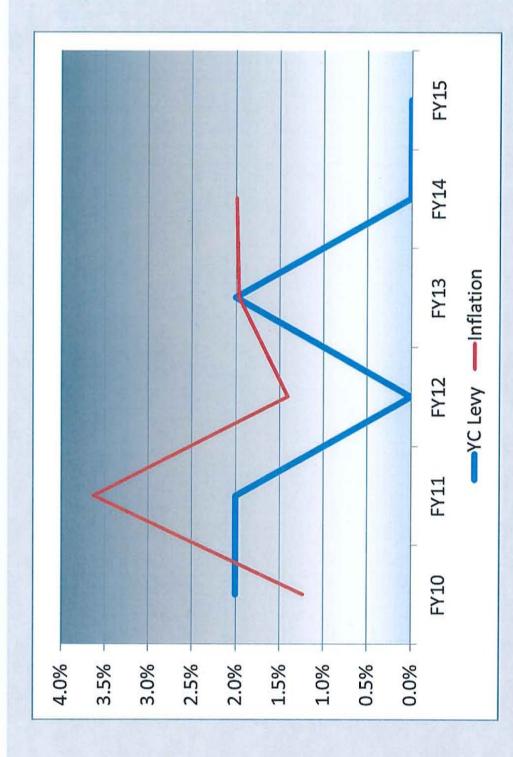

# Unrestricted Revenues: Property Tax

Source: Consolidated Community College 2016 State Aid Request

Unrestricted Revenues: Property Tax Property Tax Levy vs. Inflation

Inflation averaged 2%

YC Tax Levy increase averaged 1%