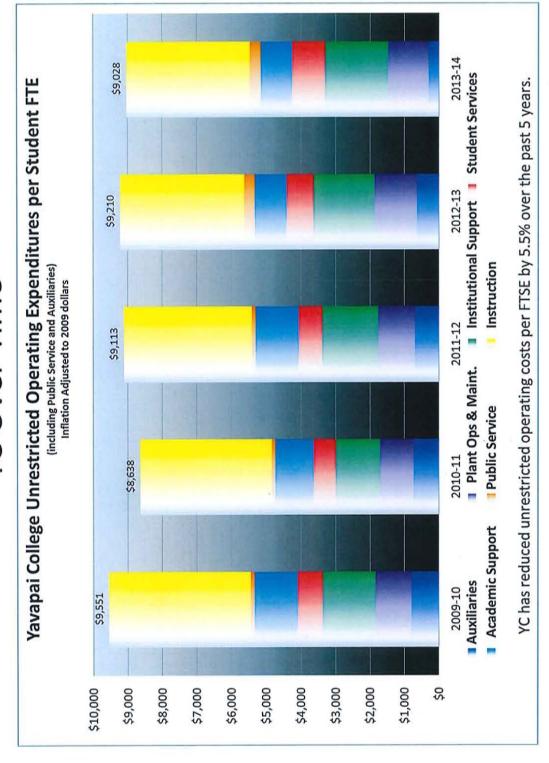

## Spending Efficiently YC Over Time

## Spending Efficiently YC vs. Benchmarks

YC reduced Premium vs. AZ Average from 42% to 27% over 6 years

YC is 5% below national average as of FY11