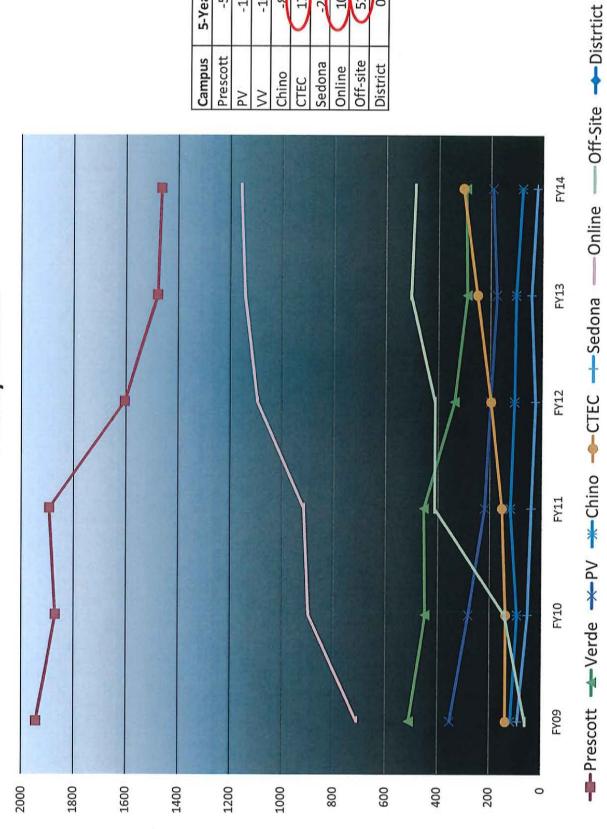

Source: IPEDS

FTSE by Location

5-Year CAGR

-11.5%

-5.5%

17.5%

-8 1%

10.3% 51.9%