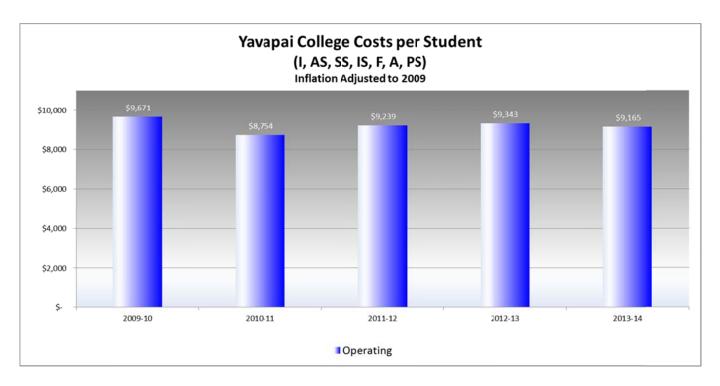

lege has improved our inflation-adjusted Operating cost per FTSE by 5.5% over the past 5 years. These cost improvements have brought YC's operating costs to approximately 10% below the national average community college cost per student.

Though we are proud of this accomplishment, we realize that our operating costs are still above our Arizona peer average for a variety of reasons which have been discussed with the Board as part of the annual budget cycle including our academic program mix, extensive community educational programming, geography, well maintained facilities, and a variety of unique services. Nonetheless, we will continue to look for opportunities to control or reduce costs while providing the quality programs, services, and facilities our constituents have come to expect.



# **Budget Highlights**

The FY2015-2016 total budget of \$83.7 million, including all funds, is \$238 thousand more than FY2014-2015. The current funds (General and Auxiliary funds) increased 4.9% over the previous year. Capital (Plant fund) spending decreased by 7.0% over the previous year. The Restricted Fund decreased by 6.7% over the previous year, primarily due to decreases in Federal Grants and Contracts. The Retirement of Indebtedness Fund remained essentially flat compared with the current fiscal year.

Total budgeted expenditures by Fund:

- General Fund is \$44.3M
- Auxiliary Fund is \$4.3M
- Restricted Fund is \$15.4M
- Plant Fund is \$12.8M
- Retirement of Indebtedness Fund is \$6.9M

# **General Fund Highlights:**

### Revenues

The District's largest funding sources are de