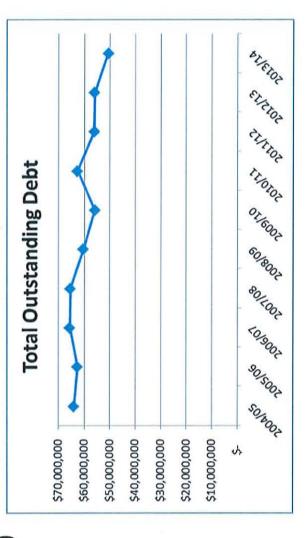

#### **Existing Debt**

- GO Bonds
- Campus Master Plan 2000
- Refinanced to save \$2M
- Pledged Revenue Obligation Bonds
- Prescott Chiller
- Verde Central Plant
- CTEC Refinance
- Revenue Bonds
- Residence Halls

#### DRAFT Debt

| EAPENDII ORES AND OI HER DEDUCI IONS               | ONES AIN |              | א טבנ     | OCT TO NS    |                     |           |
|----------------------------------------------------|----------|--------------|-----------|--------------|---------------------|-----------|
|                                                    | Final    | Budaet       | ten.      | Budget       | Increase/(Decrease) | Decrease) |
|                                                    | Maturity | 2014-2015    | 2015      | 2015-2016    |                     | %         |
| RETIREMENT OF INDEBTEDNESS                         |          |              |           |              |                     |           |
| Retirement of Indebtedness (Principal)             |          |              |           |              |                     |           |
| General Obligation Bonds - 2012 Refunding 7/1/2024 | 7/1/2024 | \$ 2,96      | 2,965,000 | \$ 3,175,000 | \$ 210,000          | 7.1%      |
| General Obligation Bonds - 2011 Refunding          | 7/1/2021 | 1,10         | 1,105,000 | 1,020,000    | (85,000)            | -7.7%     |
| Total General Obligation Bonds                     |          | 4,07         | 4,070,000 | 4,195,000    | 125,000             | 3.1%      |
| Pledged Revenue Obligations                        | 7/1/2025 | 76           | 945,000   | 985,000      | 40,000              | 4.2%      |
| Revenue Bonds                                      | 7/1/2028 | 28           | 285,000   | 295,000      | 10,000              | 3.5%      |
| Sub-total Retirement of Indebtedness               |          | \$ 5,30      | 5,300,000 | \$ 5,475,000 | \$ 175,000          | 3.3%      |
| Interest on Indebtedness                           |          |              |           |              |                     |           |
| General Obligation Bonds - 2012 Refunding          |          | \$ 74        | 740,400   | \$ 681,100   | \$ (59,300)         | -8.0%     |
| General Obligation Bonds - 2011 Refunding          |          | 22           | 225,000   |              |                     | -24.5%    |
| Total General Obligation Bonds                     |          | 96           | 965,400   | 850,900      | (114,500)           | -11.9%    |
| Pledged Revenue Obligations                        |          | 49           | 491,800   | 454,000      | (37,800)            | -7.7%     |
| Revenue Bonds                                      |          | 11           | 115,800   | 108,800      | (7,000)             | -6.0%     |
| Sub-total Interest on Indebtedness                 |          | \$ 1,57      | 1,573,000 | \$ 1,413,700 | \$ (159,300)        | -10.1%    |
| Bank Fees                                          |          |              | 4.000     | 4.000        | 01                  | %U U      |
| Property Tax Contingency                           |          | m            | 30,000    | 30,000       |                     | 0.0%      |
| TOTAL EXPENDITURES AND OTHER DEDUCTIONS -          | 7        |              |           |              |                     |           |
| RETIREMENT OF INDEBTEDNESS                         |          | \$ 6,907,000 |           | \$ 6,922,700 | \$ 15.700           | 0.20%     |