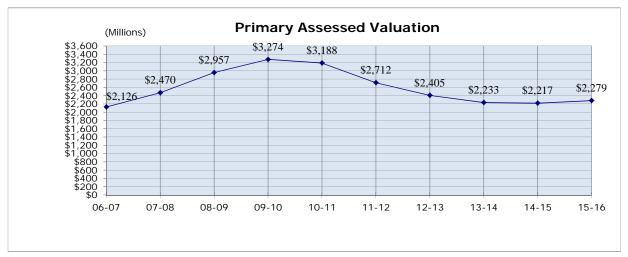

# Unrestricted Revenues: Property Tax

Source: Consolidated Community College 2016 State Aid Request

Unrestricted Revenues: Property Tax Property Tax Levy vs. Inflation

Inflation averaged 2%

YC Tax Levy increase averaged 1%