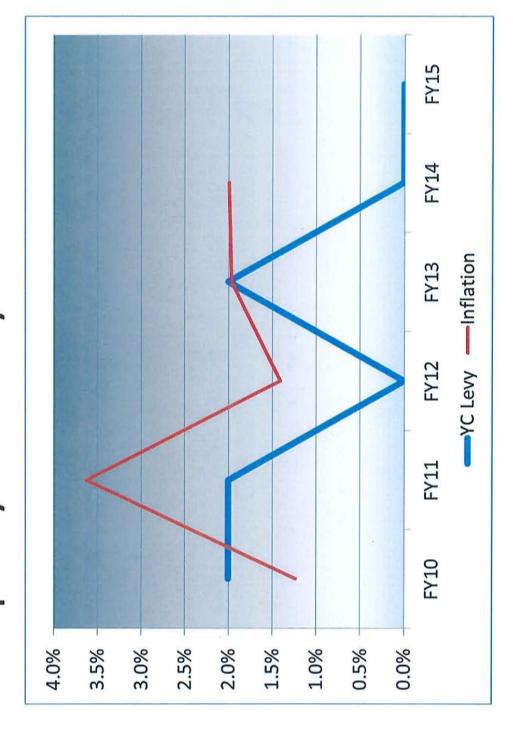

# Unrestricted Revenues: Property Tax

Source: Consolidated Community College 2016 State Aid Request

Unrestricted Revenues: Property Tax Property Tax Levy vs. Inflation

Inflation averaged 2%

YC Tax Levy increase averaged 1%