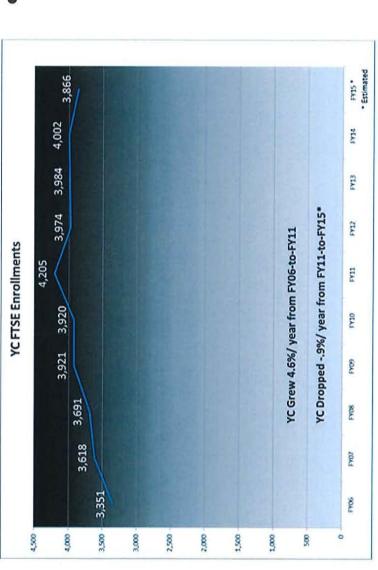

## **YC Enrollments**

### Decline since FY11

- Cut scholarships (286)
- Cut Basketball (24)
  - Cut Nursing (40)
- Moved Wildfire and ABE to non-credit (98)

YC Grew an average of 2.5% per year AZ CC's Grew an average of 2.2% per year Nat'l CC's Grew an average of 2.8% per year

Source: IPEDS

FTSE by Location

5-Year CAGR

-11.5%

-5.5%

17.5%

-8 1%

10.3% 51.9%