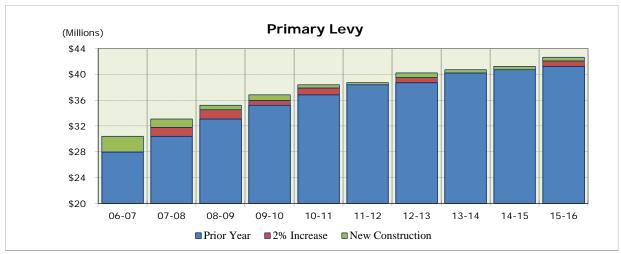

# Unrestricted Revenues: Property Tax

Source: Consolidated Community College 2016 State Aid Request

Unrestricted Revenues: Property Tax Property Tax Levy vs. Inflation

Inflation averaged 2%

YC Tax Levy increase averaged 1%