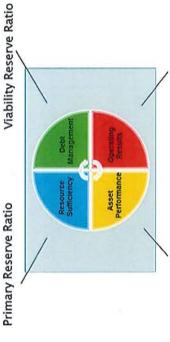

tions a brighter future.

-George Mason University

- processes and structures that manage, allocate, and monitor resources critical to mission.
- prevent excessive financial commitments and overspending. sufficient transparency, and appropriate internal controls to begins with compliance with laws, regulations and policies,

-University of Texas

## Fiscal Stewardship at YC

- Investors
- Unqualified Fiscal Audit
- Government Finance Officers Association
- Ratios
- Taxpayers
- Tax Rate
- Operating Cost per FTSE
- Facility Condition Index
- Students
- Price (T&F)

#### Investors

- Unqualified Fiscal Audit
- 10+ years in a row
- GFOA
- Certificate pf Achievement for Excellence in Financial Reporting
- 10+ years in a row
- Ratios
- Basic 4 are good and/or trending well
- Composite is good



Return on Net Assets Ratio

Net Operating Ratio

#### Composite Financial Index



The CFI is a combination of the four core ratios using a prescribed weighting that is an indicator of the <u>overall financial health</u> of an institution. A CFI of 3 or greater generally indicates that an institution is in good financial health.

### Taxpayers



### **Taxpayers**



YC Cost per FTE is 27% Higher than Average AZ Peer YC is 10% Lower than the National Average

Sources: PY 2013-14 Artona Community Colleges CAFR's; 2016 Consolidated State Aid Request;

Auxiliaries | Facilities Operation & Maintenance | Institutional Support | Student Services | Academic Support | Public Service | Instruction # adjusted up to FY14 CPI / Inflation

Taxpayers



#### Students



# Questions & Discussion

# fe