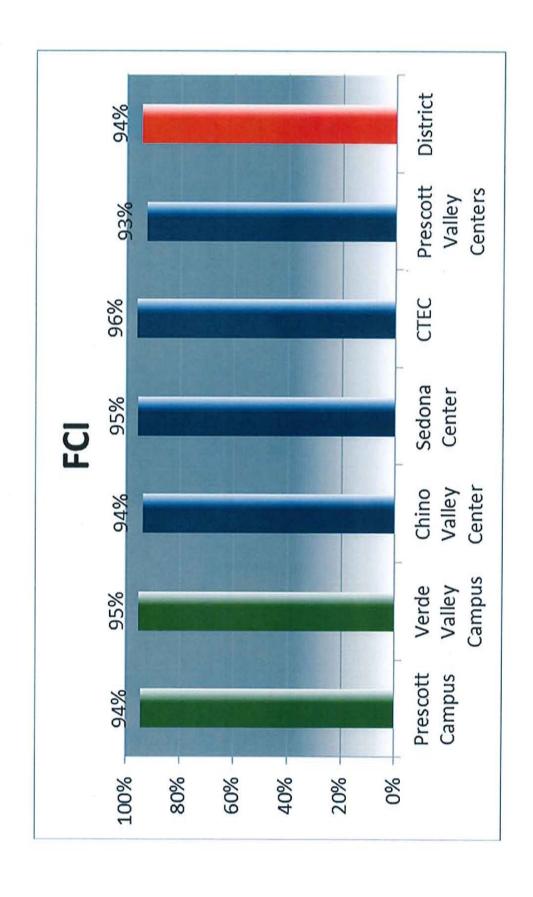

re good and/or trending well
- Composite is good



Return on Net Assets Ratio

Net Operating Ratio

#### Composite Financial Index



The CFI is a combination of the four core ratios using a prescribed weighting that is an indicator of the <u>overall financial health</u> of an institution. A CFI of 3 or greater generally indicates that an institution is in good financial health.

### Taxpayers



### **Taxpayers**



YC Cost per FTE is 27% Higher than Average AZ Peer YC is 10% Lower than the National Average

Sources: PY 2013-14 Artona Community Colleges CAFR's; 2016 Consolidated State Aid Request;

Auxiliaries | Facilities Operation & Maintenance | Institutional Support | Student Services | Academic Support | Public Service | Instruction # adjusted up to FY14 CPI / Inflation

Taxpayers



#### Students



# Questions & Discussion

# fe explored

# Yavapai College Preliminary Budget



FY2015–2016
Presented to the District Governing Board April 14, 2015

Career & Technical Education Center
Chino Valley Center
Prescott Campus
Prescott Valley Center
Sedona Center
Verde Valley Campus



# **TABLE OF CONTENTS**

# Yavapai Community College District Budget FY2015-2016

# **INTRODUCTION**

| President's Transmittal Letter