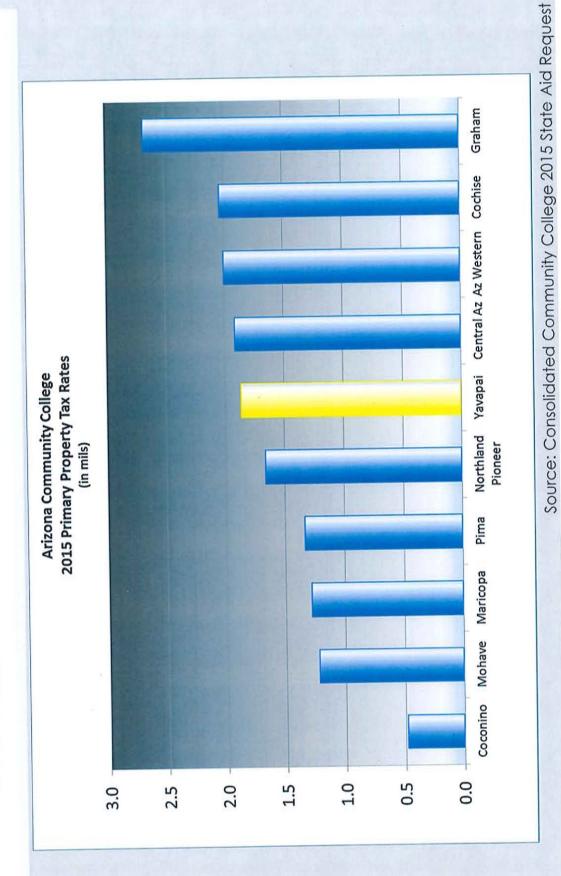

# Unrestricted Revenues: Property Tax

Source: Consolidated Community College 2016 State Aid Request

Unrestricted Revenues: Property Tax Property Tax Levy vs. Inflation

Inflation averaged 2%

YC Tax Levy increase averaged 1%