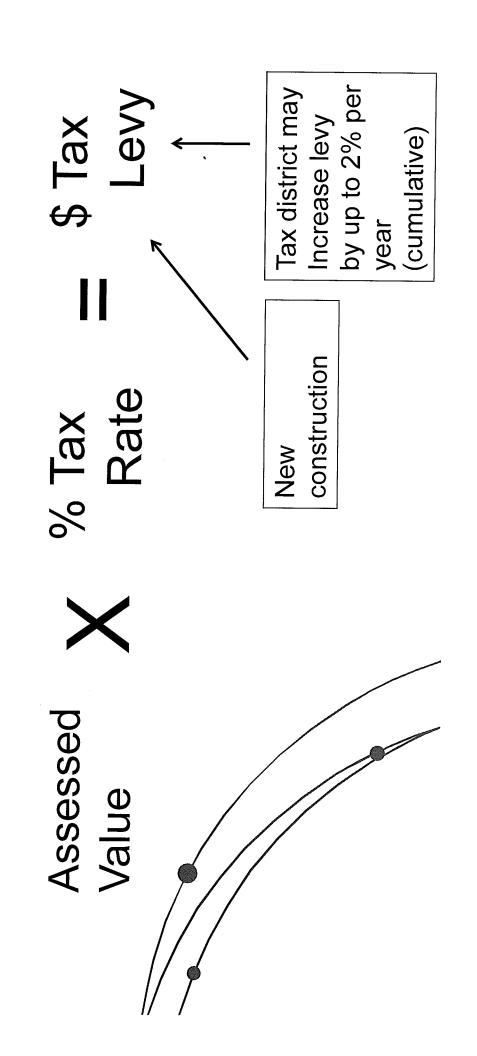

# Unrestricted Revenues: Property Tax

Source: Consolidated Community College 2016 State Aid Request

Unrestricted Revenues: Property Tax Property Tax Levy vs. Inflation

Inflation averaged 2%

YC Tax Levy increase averaged 1%