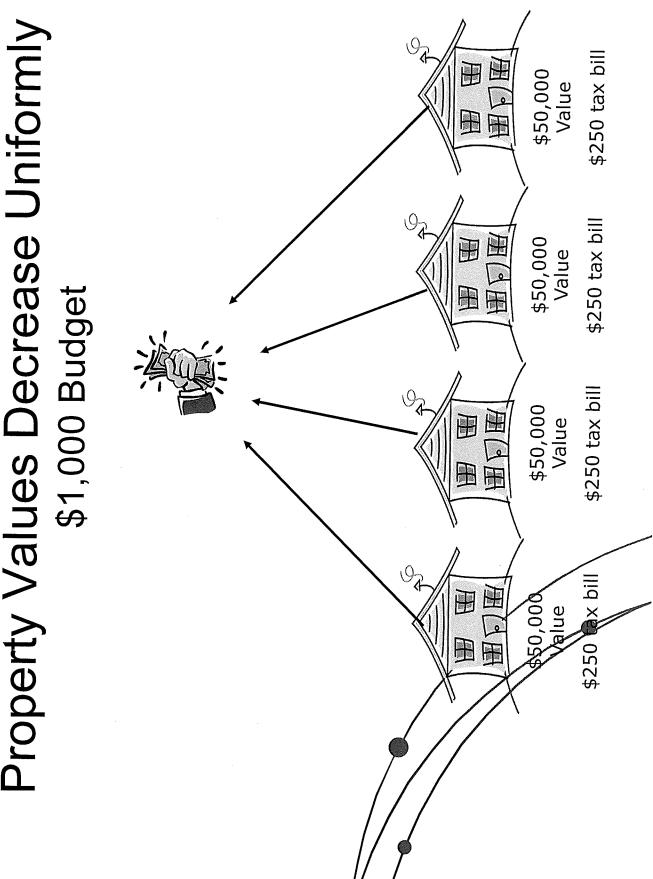

# Unrestricted Revenues: Property Tax

Source: Consolidated Community College 2016 State Aid Request

Unrestricted Revenues: Property Tax Property Tax Levy vs. Inflation

Inflation averaged 2%

YC Tax Levy increase averaged 1%