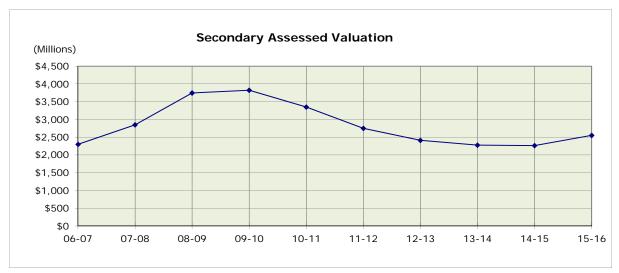

# Unrestricted Revenues: Property Tax

Source: Consolidated Community College 2016 State Aid Request

Unrestricted Revenues: Property Tax Property Tax Levy vs. Inflation

Inflation averaged 2%

YC Tax Levy increase averaged 1%