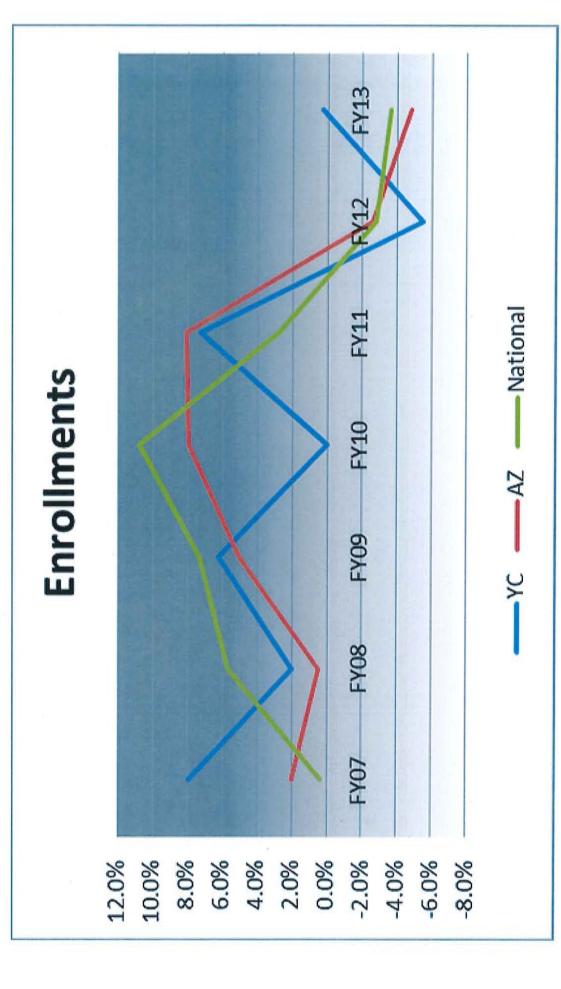

## **YC Enrollments**

### Decline since FY11

- Cut scholarships (286)
- Cut Basketball (24)
  - Cut Nursing (40)
- Moved Wildfire and ABE to non-credit (98)

YC Grew an average of 2.5% per year AZ CC's Grew an average of 2.2% per year Nat'l CC's Grew an average of 2.8% per year

Source: IPEDS

FTSE by Location

5-Year CAGR

-11.5%

-5.5%

17.5%

-8 1%

10.3% 51.9%