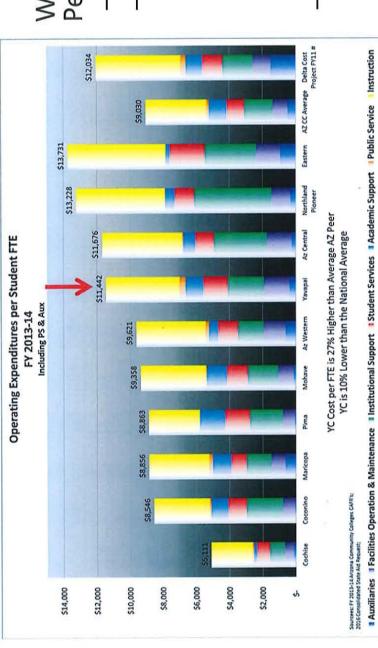

## Spending Efficiently YC vs. Benchmarks

YC reduced Premium vs. AZ Average from 42% to 27% over 6 years

YC is 5% below national average as of FY11

#### Why More \$ than AZ Peers?

- AZ Very Efficient State
  - Unique Services
     Athletics
- FEC
  - ر -
- YCPAC
- Res Halls
- Scholarships
- Operations
- Well maintained facilities
- Product Mix (CT & AH; Community Ed)
- Geography