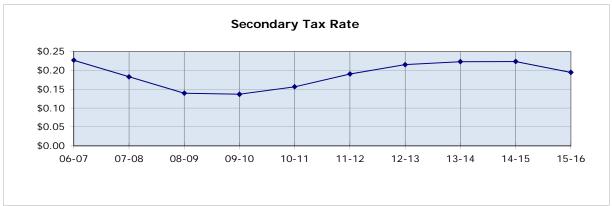

# Unrestricted Revenues: Property Tax

Source: Consolidated Community College 2016 State Aid Request

Unrestricted Revenues: Property Tax Property Tax Levy vs. Inflation

Inflation averaged 2%

YC Tax Levy increase averaged 1%