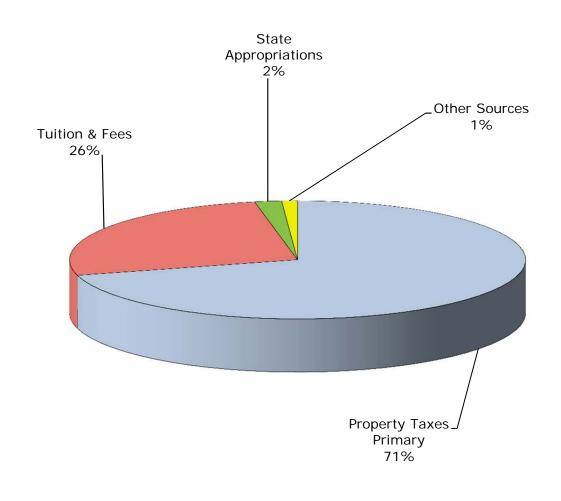

#### Revenues

Source: YC CAFR

# Unrestricted Revenues: Property Tax

Source: Consolidated Community College 2016 State Aid Request

Unrestricted Revenues: Property Tax Property Tax Levy vs. Inflation

Inflation averaged 2%

YC Tax Levy increase averaged 1%

# Unrestricted Revenues: Tuition & Fees

Source: Consolidated Community College 2016 State Aid Request JLBC FY2015 Baseline Report

# Unrestricted Revenues: State Support

Source: Consolidated Community College 2016 State Aid Request