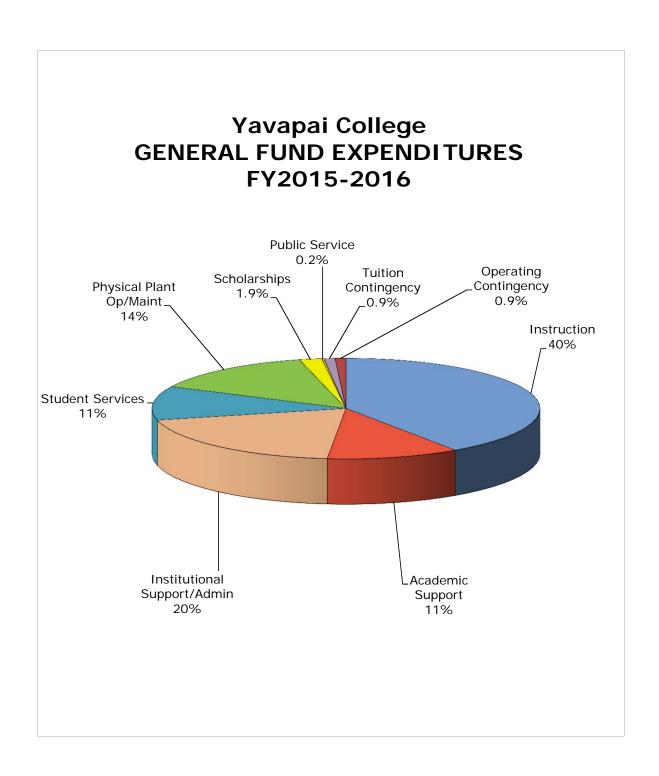

# YC Operating Expenses

- Instruction
- Student Services (Advising, Registrar, Fin Aid)
- Academic Support (Deans, Library, ISE)

(E&G)

- Institutional Support (Admin.)
- Facilities (Grounds, Maint. Grounds)
- Auxiliaries (Bookstore, Food, Res. Halls, FEC, Tasting Room)
- Public Service (Community Events, REDC)
- Financial Aid & Depreciation