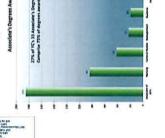

Associate's Degrees Awarded 2013 - 2014

Certificates Awarded 2013 - 2014

#### Percent of Learners Achieving a Successful Outcome

YC Students have an 83% Successful Outcome Rate