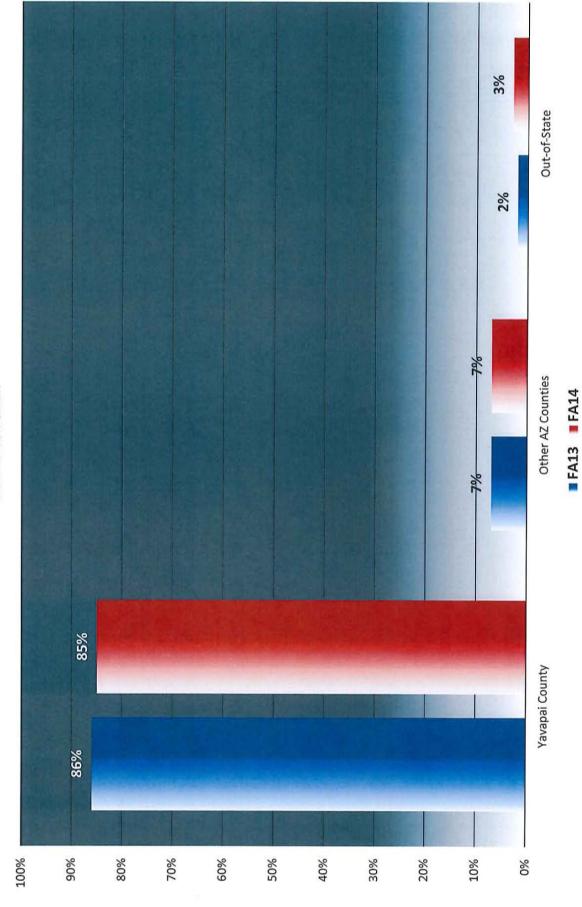

25.7%

YC Demographics - Residency Fall13 vs Fall14

Comparison of Yavapai College to Yavapai County Demographics