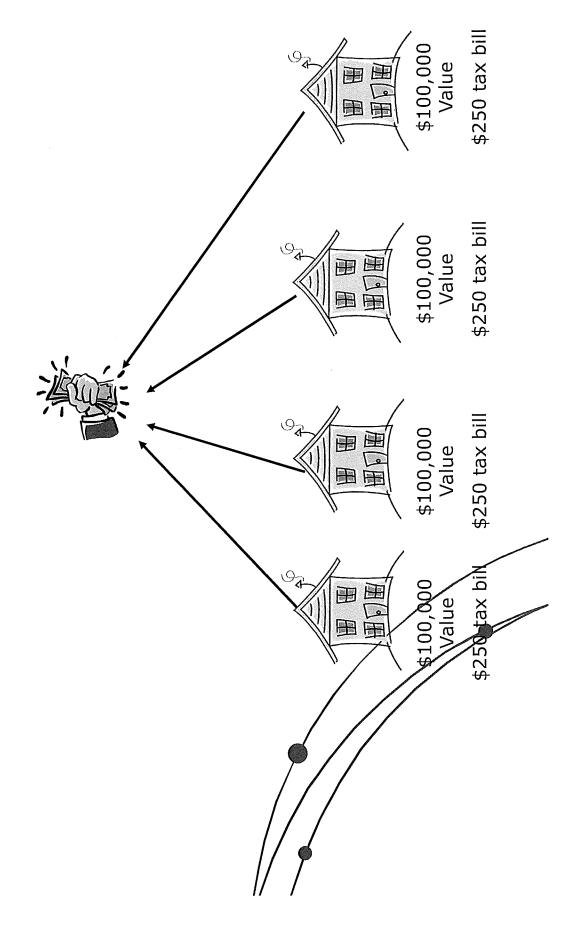

# Unrestricted Revenues: Property Tax

Source: Consolidated Community College 2016 State Aid Request

Unrestricted Revenues: Property Tax Property Tax Levy vs. Inflation

Inflation averaged 2%

YC Tax Levy increase averaged 1%