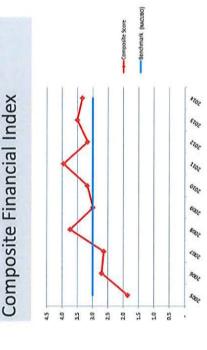

manage, allocate, and monitor resources critical to mission.
- prevent excessive financial commitments and overspending. sufficient transparency, and appropriate internal controls to begins with compliance with laws, regulations and policies,

-University of Texas

## Fiscal Stewardship at YC

- Investors
- Unqualified Fiscal Audit
- Government Finance Officers Association
- Ratios
- Taxpayers
- Tax Rate
- Operating Cost per FTSE
- Facility Condition Index
- Students
- Price (T&F)

#### Investors

- Unqualified Fiscal Audit
- 10+ years in a row
- GFOA
- Certificate pf Achievement for Excellence in Financial Reporting
- 10+ years in a row
- Ratios
- Basic 4 are good and/or trending well
- Composite is good



Return on Net Assets Ratio

Net Operating Ratio

#### Composite Financial Index



The CFI is a combination of the four core ratios using a prescribed weighting that is an indicator of the <u>overall financial health</u> of an institution. A CFI of 3 or greater generally indicates that an institution is in good financial health.

### Taxpayers



### **Taxpayers**



YC Cost per FTE is 27% Higher than Average AZ Peer YC is 10% Lower than the National Average

Sources: PY 2013-14 Artona Community Colleges CAFR's; 2016 Consolidated State Aid Request;

Auxiliaries | Facilities Operation & Maintenance | Institutional Support | Student Services | Academic Support | Public Service | Instruction # adjusted up to FY14 CPI / Inflation

Taxpayers



#### Students



# Questions & Discussion

# fe explored

# Yavapai College Preliminary Budget



FY2015–2016
Presented to the Dist