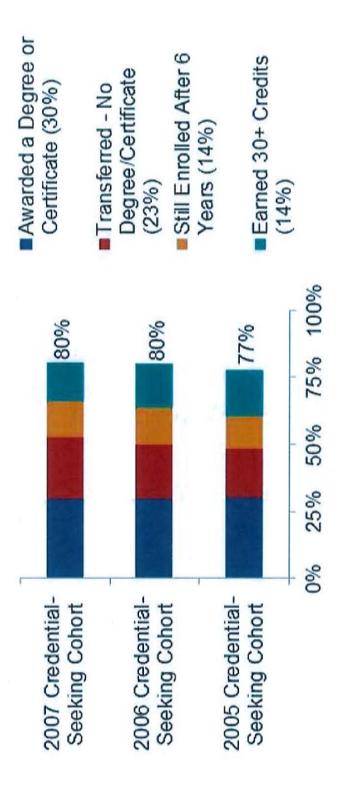

#### Percent of Learners Achieving a Successful Outcome

YC Students have an 83% Successful Outcome Rate