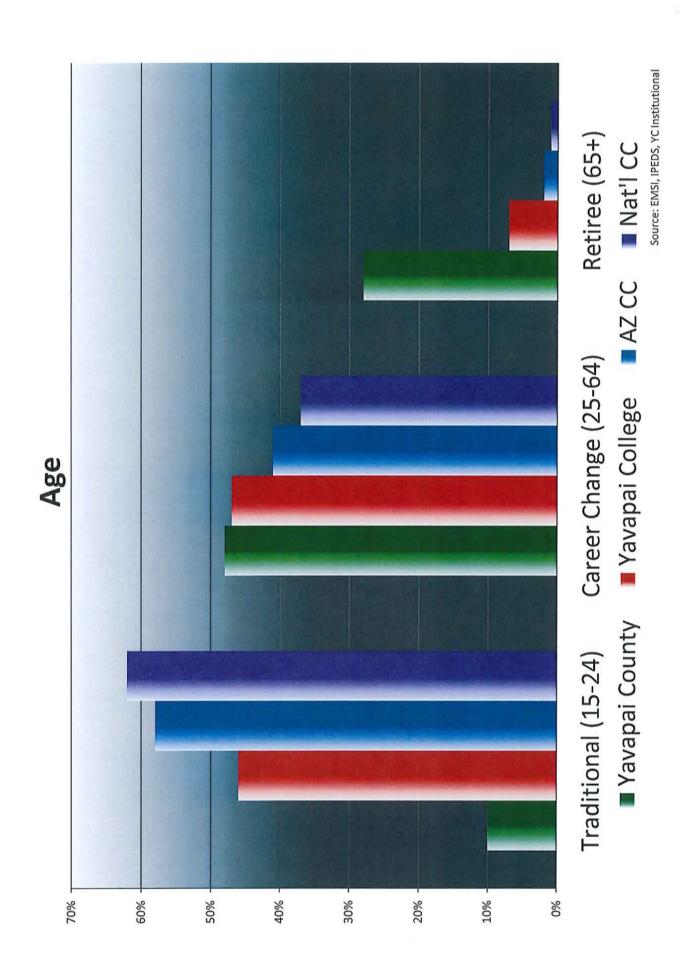

## **YC Enrollments**

### Decline since FY11

- Cut scholarships (286)
- Cut Basketball (24)
  - Cut Nursing (40)
- Moved Wildfire and ABE to non-credit (98)

YC Grew an average of 2.5% per year AZ CC's Grew an average of 2.2% per year Nat'l CC's Grew an average of 2.8% per year

Source: IPEDS

FTSE by Location

5-Year CAGR

-11.5%

-5.5%

17.5%

-8 1%

10.3% 51.9%