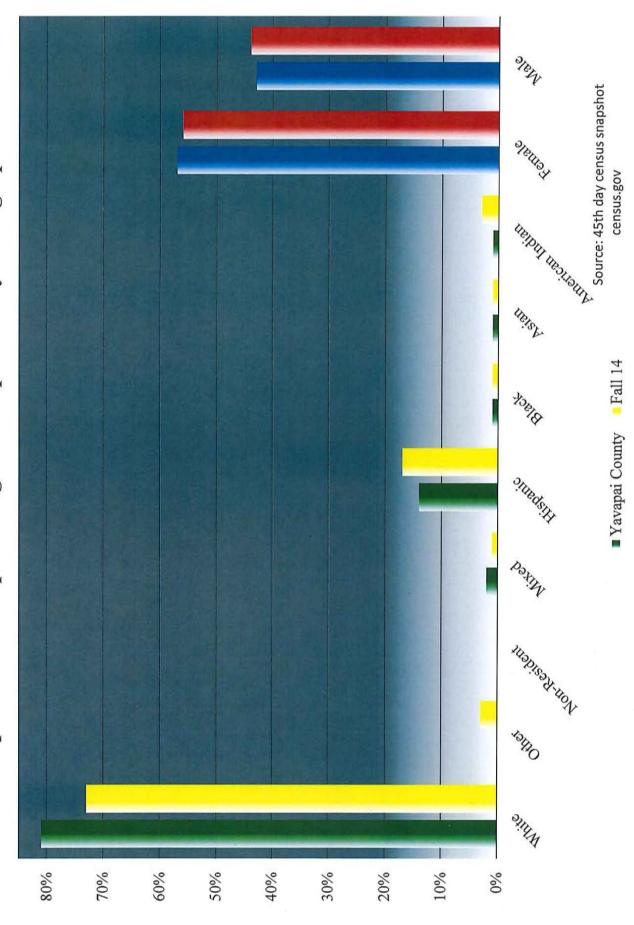

25.7%

YC Demographics - Residency Fall13 vs Fall14

Comparison of Yavapai College to Yavapai County Demographics