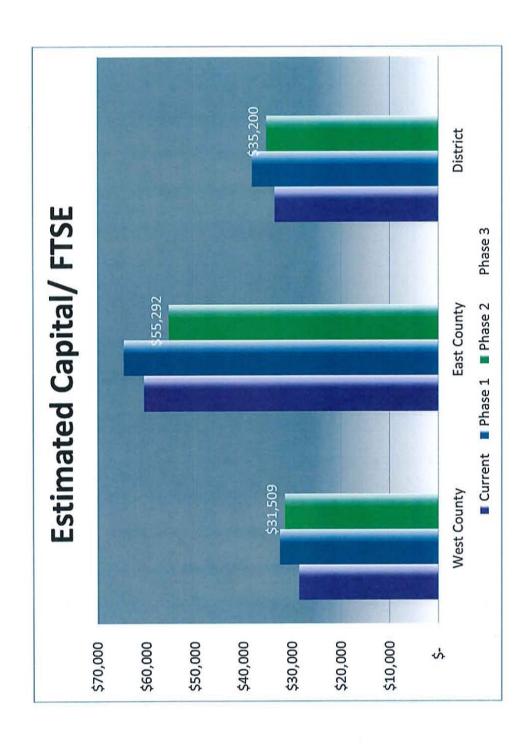

Revenue \$67M

- Options for \$46M Delta
- Slow Down
- Reduce Scope
- Increase Revenues
- PartnershipsGrants
  - Private Gifts
- Property Taxes
- Increase levy
- Bonds

### Recommendations

Proceed with Phase 1B: Arts, REDC, OLLI

Add Sedona Renovation to Phase 1 and L Renovation to Phase 2

Slow down from 10 year to 14 year

- Phase 3 covers Yr 8 through Yr 14

Move PV Expansion Projects to Phase 3

Confirm Partner Commitment

NAU, YRMC, MIJTED, City of PV

### Campus Master Plan

### Revised February, 2015

- Phase 1A: Finish in FY16
- Phase 1B: FY16, FY17
- Arts (Bldg 15)
- REDC
- OLLI
- Sedona
- Phase 2: FY18-FY21
- Lecture Hall
- Event Center
- Multi-purpose Field
- Bldg L (Verde)
- Phase 3: FY22-FY28
- Sell CV/ PV
- PV Center, NAU-Y, Library, Residence Hall, NARTA, Greenhouses









# Draft Capital Improvement Plan

YAVAPAI COUNTY COMMUNITY COLLEGE DISTRICT (YAVAPAI COLLEGE) BUDGET FOR FY2015-2016 FIVE-YEAR CAPITAL IMPROVEMENT PLAN

|                                                                               | _            |      |            |              |           |    |              |     |              |
|-------------------------------------------------------------------------------|--------------|------|------------|--------------|-----------|----|--------------|-----|--------------|
| Capital Improvement Projects - Description                                    | FY 2015-16   |      | FY 2016-17 | FY 2017-18   | 7-18      | FY | FY 2018-19   | Ĺ   | FY 2019-20   |
|                                                                               |