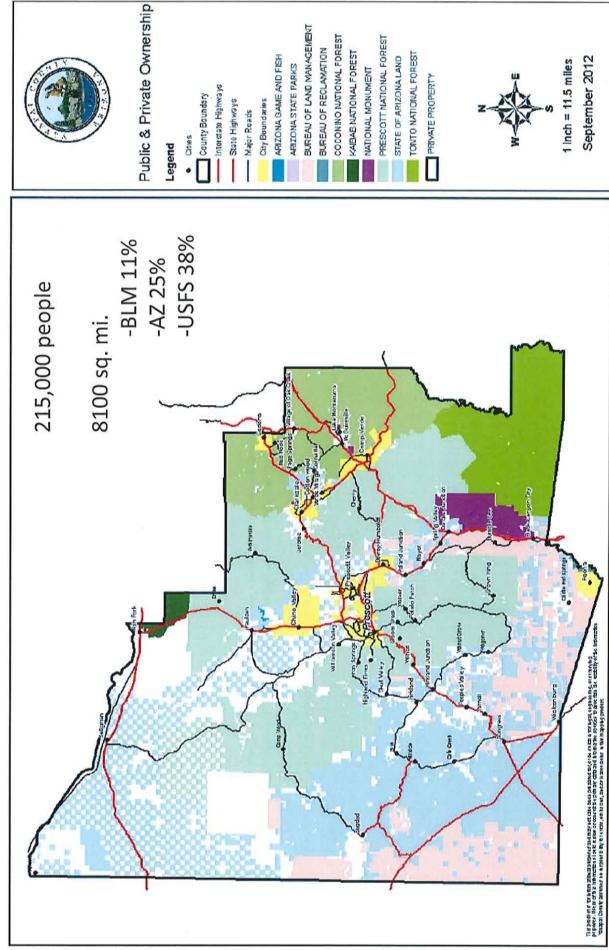

# Yavapai County Facts

County

AZ

 $\leq$ 

Median \$

\$42,987

\$49,771

\$53,046

Poverty

15.8%

17.9%

15.4%

90.2%

**HS** Grad

85.7%

%98

BA

24.2%

26.9%

28.8%

Source: quickfacts.census.gov