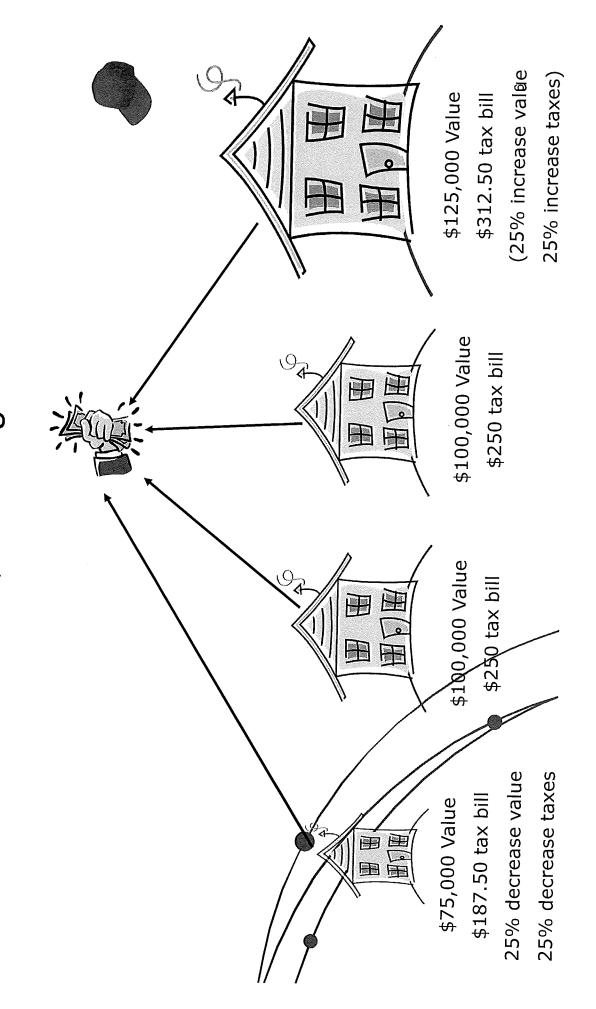

# Unrestricted Revenues: Property Tax

Source: Consolidated Community College 2016 State Aid Request

Unrestricted Revenues: Property Tax Property Tax Levy vs. Inflation

Inflation averaged 2%

YC Tax Levy increase averaged 1%