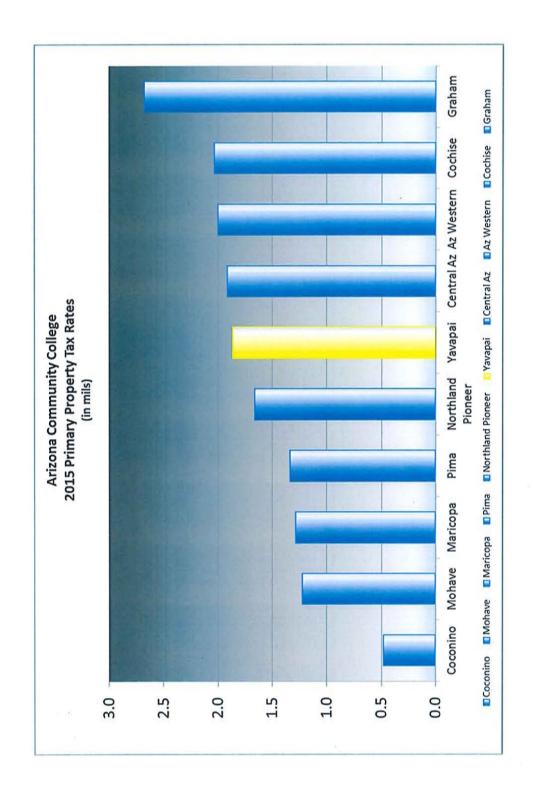

## Fiscal Stewardship at YC

- Investors
- Unqualified Fiscal Audit
- Government Finance Officers Association
- Ratios
- Taxpayers
- Tax Rate
- Operating Cost per FTSE
- Facility Condition Index
- Students
- Price (T&F)

#### Investors

- Unqualified Fiscal Audit
- 10+ years in a row
- GFOA
- Certificate pf Achievement for Excellence in Financial Reporting
- 10+ years in a row
- Ratios
- Basic 4 are good and/or trending well
- Composite is good



Return on Net Assets Ratio

Net Operating Ratio

#### Composite Financial Index



The CFI is a combination of the four core ratios using a prescribed weighting that is an indicator of the <u>overall financial health</u> of an institution. A CFI of 3 or greater generally indicates that an institution is in good financial health.

### Taxpayers



### **Taxpayers**



YC Cost per FTE is 27% Higher than Average AZ Peer YC is 10% Lower than the National Average

Sources: PY 2013-14 Artona Community Colleges CAFR's; 2016 Consolidated State Aid Request;

Auxiliaries | Facilities Operation & Maintenance | Institutional Support | Student Services | Academic Support | Public Service | Instruction # adjusted up to FY14 CPI / Inflation

Taxpayers



#### Students



# Questions & Discussion

# fe explored

# Yavapai College Preliminary Budget



FY2015–2016
Presented to the District Governing Board April 14, 2015

Career & Technical Education Center
Chino Valley Center
Prescott Campus
Prescott Valley Center
Sedona Center
Verde Valley Campus



# **TABLE OF CONTENTS**

# Yavapai Community College District Budget FY2015-2016

# **INTRODUCTIO