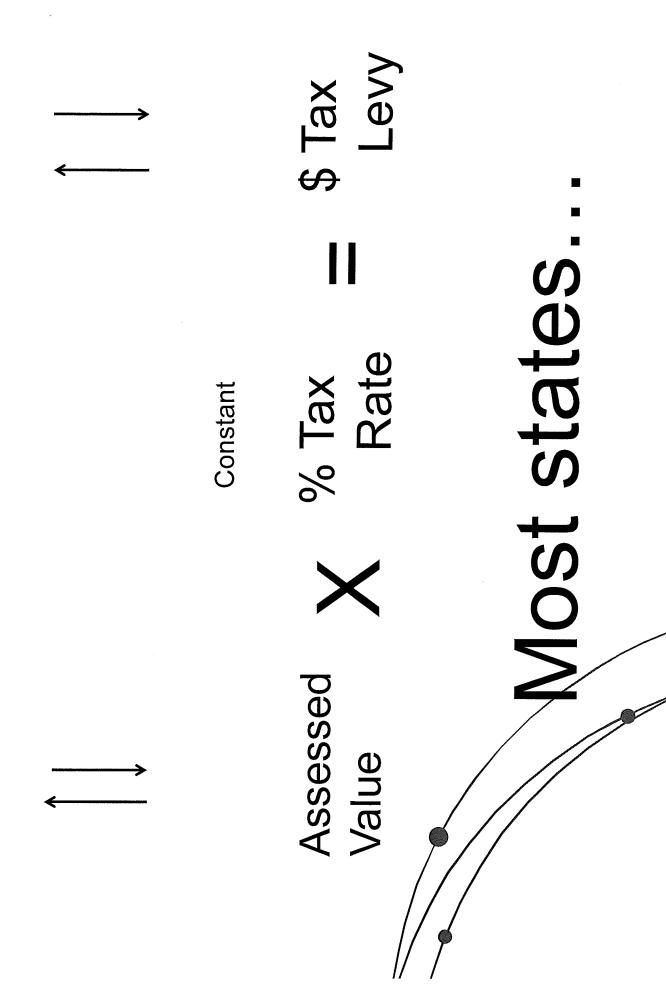

# Unrestricted Revenues: Property Tax

Source: Consolidated Community College 2016 State Aid Request

Unrestricted Revenues: Property Tax Property Tax Levy vs. Inflation

Inflation averaged 2%

YC Tax Levy increase averaged 1%