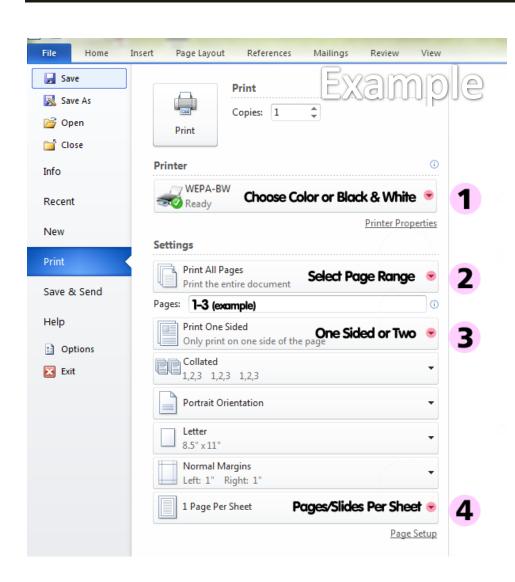

# **Print Less: Select Options Before Printing**

Review the print options before printing. These options will vary depending on the software you are using.

## 1. Color or Black and White

- Select black and white or color.

# 2. Print Range

- Specify the pages you wish to print. If the last page of the document is blank, you can avoid printing it by selecting a range such as 1-3 of a four page document.

#### 3. One Sided or Two

- Choose to print on one or both sides of the sheet.

# 4. Pages/Slides Per Sheet

- You can select to have multiple pages or slides printed on a single sheet to save paper.